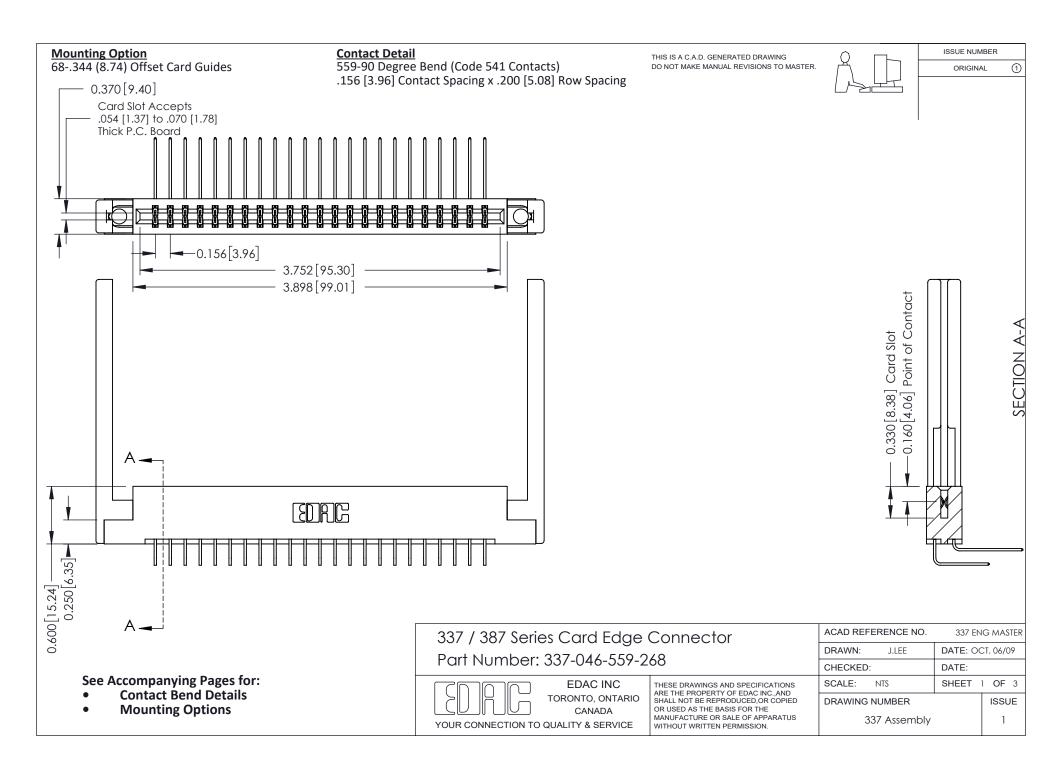

ISSUE NUMBER

ORIGINAL

1

| 337 / 387 Series Card Edge Connector<br>Contact Bend Detail           |                                                                                                                                                                                                  | ACAD REFERENCE NO. 337 E |                  | G MASTER      |
|-----------------------------------------------------------------------|--------------------------------------------------------------------------------------------------------------------------------------------------------------------------------------------------|--------------------------|------------------|---------------|
|                                                                       |                                                                                                                                                                                                  | DRAWN: J.LEE             | DATE: OCT. 06/09 |               |
|                                                                       |                                                                                                                                                                                                  | CHECKED: DATE:           |                  |               |
| EDAC INC TORONTO, ONTARIO CANADA YOUR CONNECTION TO QUALITY & SERVICE | THESE DRAWINGS AND SPECIFICATIONS ARE THE PROPERTY OF EDAC INC.,AND SHALL NOT BE REPRODUCED, OR COPIED OR USED AS THE BASIS FOR THE MANUFACTURE OR SALE OF APPARATUS WITHOUT WRITTEN PERMISSION. | SCALE: NTS               | SHEET            | 2 <b>OF</b> 3 |
|                                                                       |                                                                                                                                                                                                  | DRAWING NUMBER           |                  | ISSUE         |
|                                                                       |                                                                                                                                                                                                  | 337 Assembly             |                  | 1             |