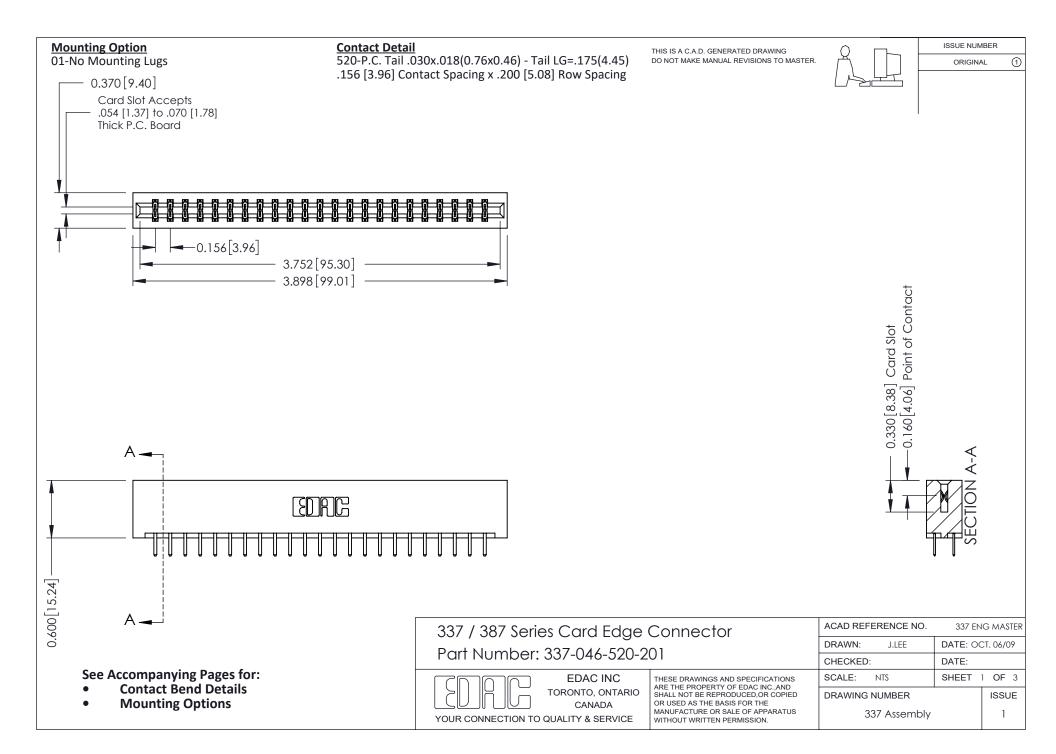

ISSUE NUMBER

ORIGINAL

1

| 337 / 387 Series Card Edge Connector<br>Contact Bend Detail           |                                                                                                                                                                                                  | ACAD REFERENCE NO. 337 E |                  | G MASTER      |
|-----------------------------------------------------------------------|--------------------------------------------------------------------------------------------------------------------------------------------------------------------------------------------------|--------------------------|------------------|---------------|
|                                                                       |                                                                                                                                                                                                  | DRAWN: J.LEE             | DATE: OCT. 06/09 |               |
|                                                                       |                                                                                                                                                                                                  | CHECKED: DATE:           |                  |               |
| EDAC INC TORONTO, ONTARIO CANADA YOUR CONNECTION TO QUALITY & SERVICE | THESE DRAWINGS AND SPECIFICATIONS ARE THE PROPERTY OF EDAC INC.,AND SHALL NOT BE REPRODUCED, OR COPIED OR USED AS THE BASIS FOR THE MANUFACTURE OR SALE OF APPARATUS WITHOUT WRITTEN PERMISSION. | SCALE: NTS               | SHEET            | 2 <b>OF</b> 3 |
|                                                                       |                                                                                                                                                                                                  | DRAWING NUMBER           |                  | ISSUE         |
|                                                                       |                                                                                                                                                                                                  | 337 Assembly             |                  | 1             |