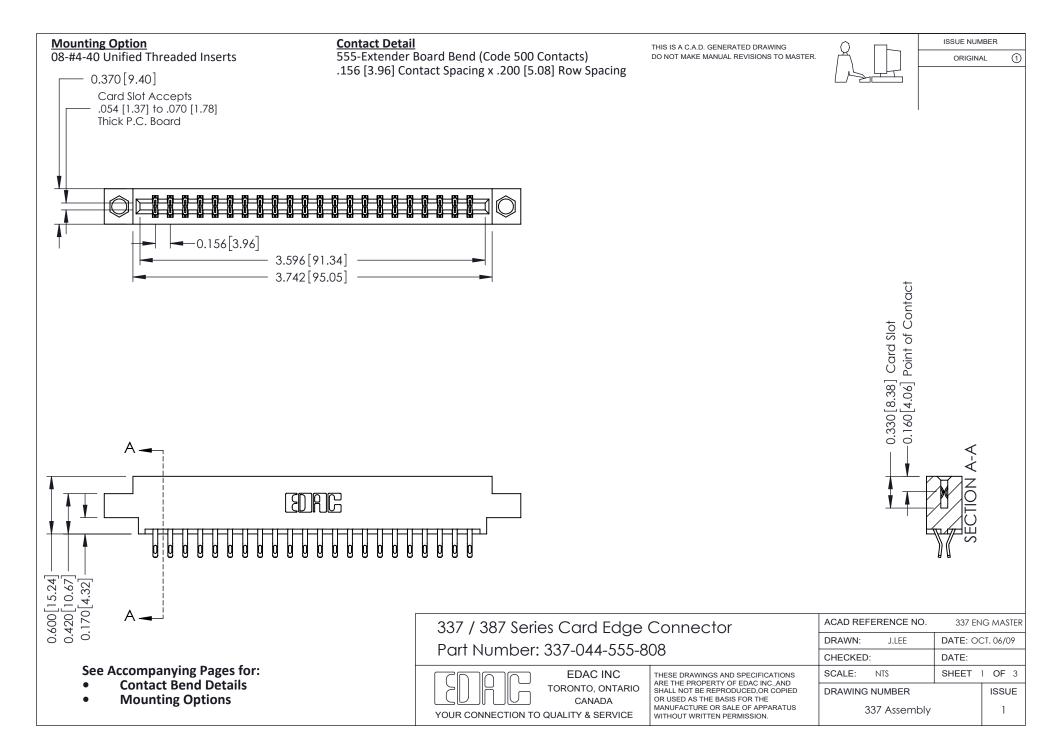

ISSUE NUMBER

ORIGINAL

1

| 337 / 387 Series Card Edge Connector<br>Contact Bend Detail           |                                                                                                                                                                                                  | ACAD REFERENCE NO. 337 E |                  | G MASTER      |
|-----------------------------------------------------------------------|--------------------------------------------------------------------------------------------------------------------------------------------------------------------------------------------------|--------------------------|------------------|---------------|
|                                                                       |                                                                                                                                                                                                  | DRAWN: J.LEE             | DATE: OCT. 06/09 |               |
|                                                                       |                                                                                                                                                                                                  | CHECKED: DATE:           |                  |               |
| EDAC INC TORONTO, ONTARIO CANADA YOUR CONNECTION TO QUALITY & SERVICE | THESE DRAWINGS AND SPECIFICATIONS ARE THE PROPERTY OF EDAC INC.,AND SHALL NOT BE REPRODUCED, OR COPIED OR USED AS THE BASIS FOR THE MANUFACTURE OR SALE OF APPARATUS WITHOUT WRITTEN PERMISSION. | SCALE: NTS               | SHEET            | 2 <b>OF</b> 3 |
|                                                                       |                                                                                                                                                                                                  | DRAWING NUMBER           |                  | ISSUE         |
|                                                                       |                                                                                                                                                                                                  | 337 Assembly             |                  | 1             |