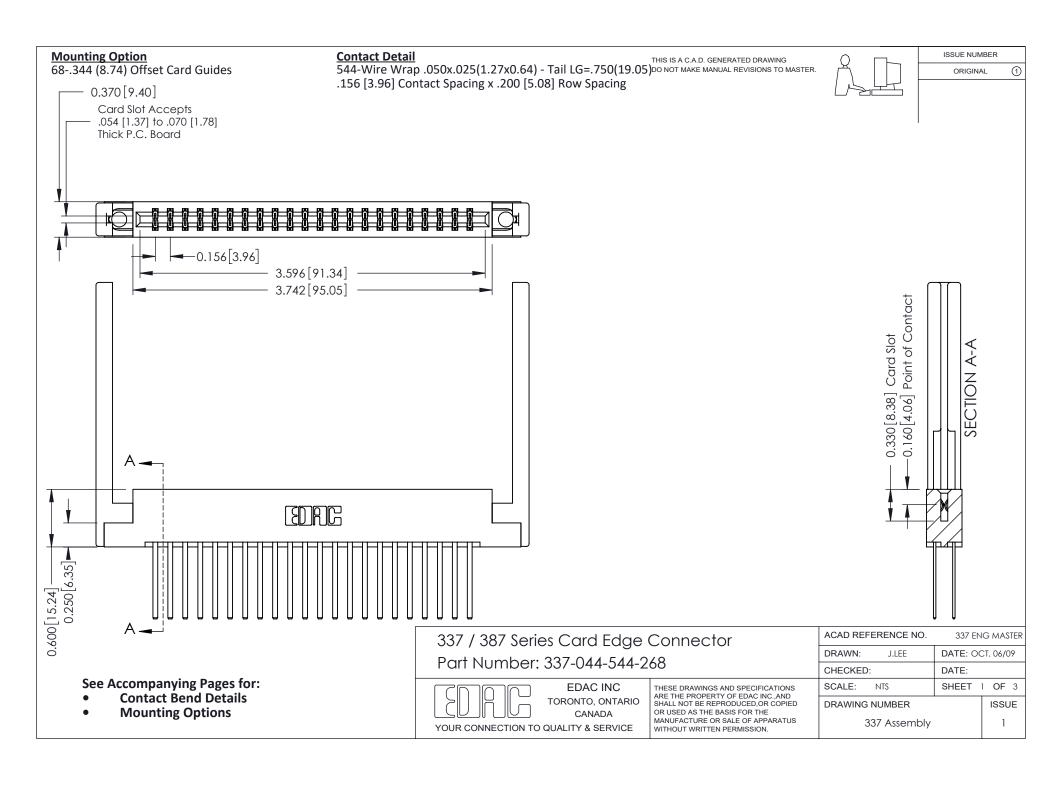

ISSUE NUMBER

ORIGINAL

1

| 337 / 387 Series Card Edge Connector<br>Contact Bend Detail           |                                                                                                                                                                                                  | ACAD REFERENCE NO. 337 E |                  | G MASTER      |
|-----------------------------------------------------------------------|--------------------------------------------------------------------------------------------------------------------------------------------------------------------------------------------------|--------------------------|------------------|---------------|
|                                                                       |                                                                                                                                                                                                  | DRAWN: J.LEE             | DATE: OCT. 06/09 |               |
|                                                                       |                                                                                                                                                                                                  | CHECKED: DATE:           |                  |               |
| EDAC INC TORONTO, ONTARIO CANADA YOUR CONNECTION TO QUALITY & SERVICE | THESE DRAWINGS AND SPECIFICATIONS ARE THE PROPERTY OF EDAC INC.,AND SHALL NOT BE REPRODUCED, OR COPIED OR USED AS THE BASIS FOR THE MANUFACTURE OR SALE OF APPARATUS WITHOUT WRITTEN PERMISSION. | SCALE: NTS               | SHEET            | 2 <b>OF</b> 3 |
|                                                                       |                                                                                                                                                                                                  | DRAWING NUMBER           |                  | ISSUE         |
|                                                                       |                                                                                                                                                                                                  | 337 Assembly             |                  | 1             |