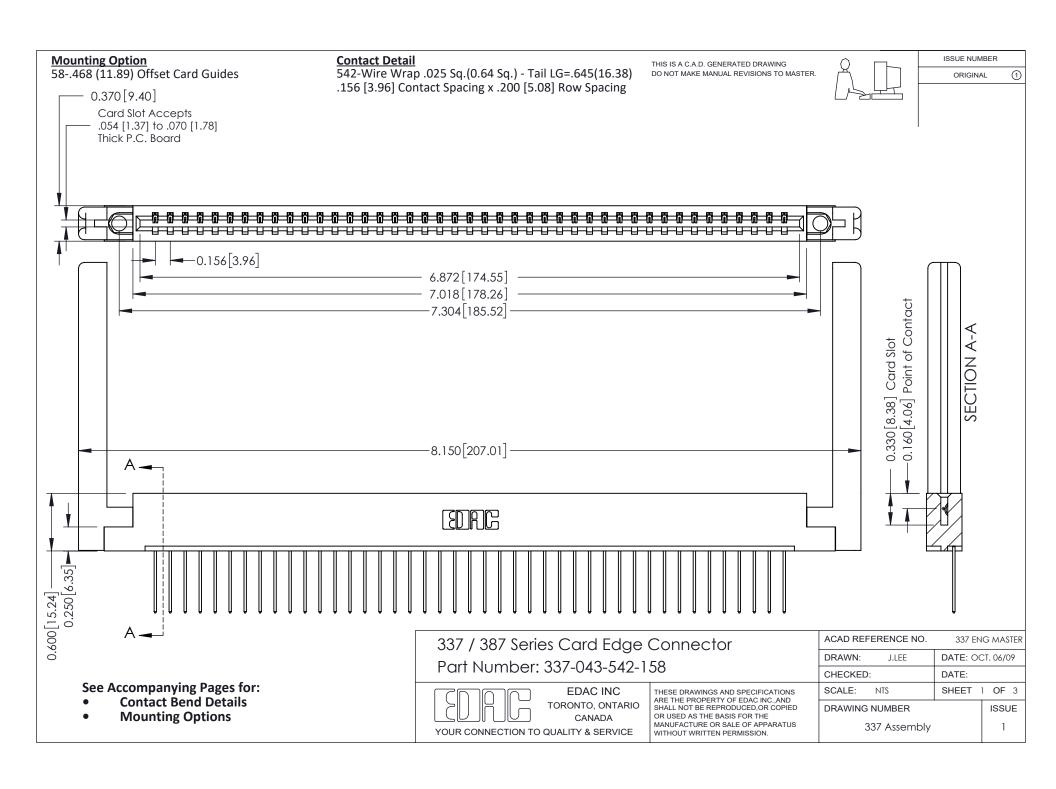

ISSUE NUMBER

ORIGINAL

1

| 337 / 387 Series Card Edge Connector<br>Contact Bend Detail           |                                                                                                                                                                                                  | ACAD REFERENCE NO. 337 E |                  | G MASTER      |
|-----------------------------------------------------------------------|--------------------------------------------------------------------------------------------------------------------------------------------------------------------------------------------------|--------------------------|------------------|---------------|
|                                                                       |                                                                                                                                                                                                  | DRAWN: J.LEE             | DATE: OCT. 06/09 |               |
|                                                                       |                                                                                                                                                                                                  | CHECKED: DATE:           |                  |               |
| EDAC INC TORONTO, ONTARIO CANADA YOUR CONNECTION TO QUALITY & SERVICE | THESE DRAWINGS AND SPECIFICATIONS ARE THE PROPERTY OF EDAC INC.,AND SHALL NOT BE REPRODUCED, OR COPIED OR USED AS THE BASIS FOR THE MANUFACTURE OR SALE OF APPARATUS WITHOUT WRITTEN PERMISSION. | SCALE: NTS               | SHEET            | 2 <b>OF</b> 3 |
|                                                                       |                                                                                                                                                                                                  | DRAWING NUMBER           |                  | ISSUE         |
|                                                                       |                                                                                                                                                                                                  | 337 Assembly             |                  | 1             |