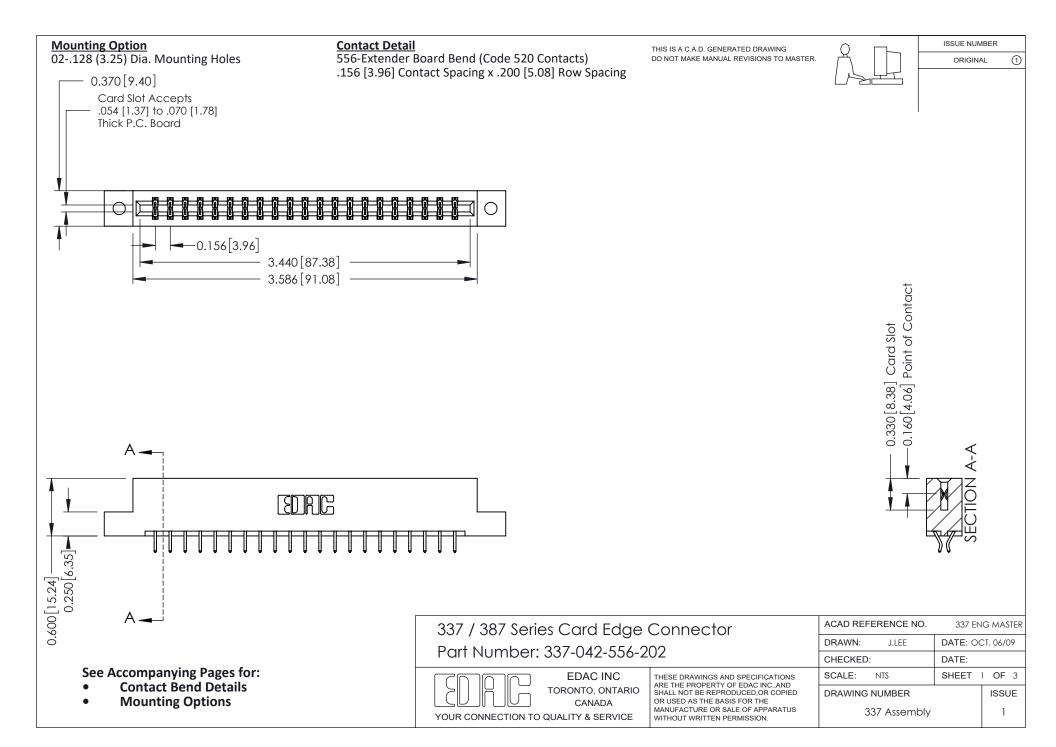

ISSUE NUMBER

ORIGINAL

1

| 337 / 387 Series Card Edge Connector<br>Contact Bend Detail           |                                                                                                                                                                                                  | ACAD REFERENCE NO. 337 E |                  | G MASTER      |
|-----------------------------------------------------------------------|--------------------------------------------------------------------------------------------------------------------------------------------------------------------------------------------------|--------------------------|------------------|---------------|
|                                                                       |                                                                                                                                                                                                  | DRAWN: J.LEE             | DATE: OCT. 06/09 |               |
|                                                                       |                                                                                                                                                                                                  | CHECKED:                 | CKED: DATE:      |               |
| EDAC INC TORONTO, ONTARIO CANADA YOUR CONNECTION TO QUALITY & SERVICE | THESE DRAWINGS AND SPECIFICATIONS ARE THE PROPERTY OF EDAC INC.,AND SHALL NOT BE REPRODUCED, OR COPIED OR USED AS THE BASIS FOR THE MANUFACTURE OR SALE OF APPARATUS WITHOUT WRITTEN PERMISSION. | SCALE: NTS               | SHEET            | 2 <b>OF</b> 3 |
|                                                                       |                                                                                                                                                                                                  | DRAWING NUMBER           |                  | ISSUE         |
|                                                                       |                                                                                                                                                                                                  | 337 Assembly             |                  | 1             |