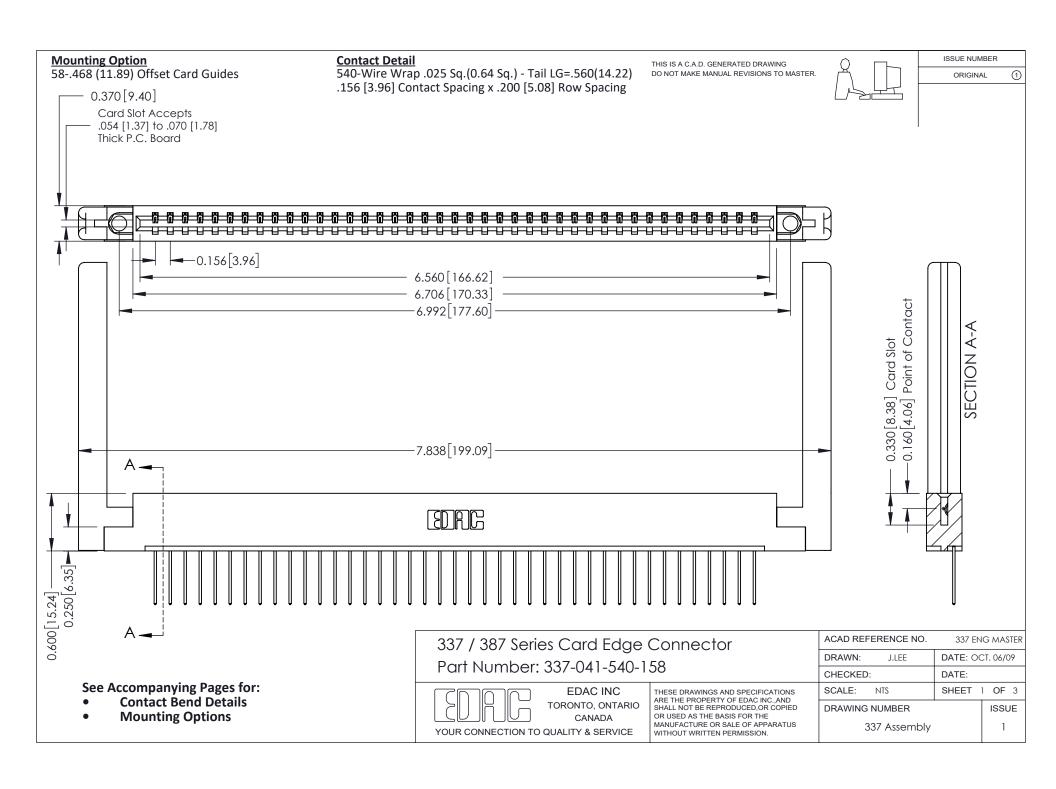

ISSUE NUMBER

ORIGINAL

1

| 337 / 387 Series Card Edge Connector<br>Contact Bend Detail           |                                                                                                                                                                                                  | ACAD REFERENCE NO. 337 E |                  | G MASTER      |
|-----------------------------------------------------------------------|--------------------------------------------------------------------------------------------------------------------------------------------------------------------------------------------------|--------------------------|------------------|---------------|
|                                                                       |                                                                                                                                                                                                  | DRAWN: J.LEE             | DATE: OCT. 06/09 |               |
|                                                                       |                                                                                                                                                                                                  | CHECKED: DATE:           |                  |               |
| EDAC INC TORONTO, ONTARIO CANADA YOUR CONNECTION TO QUALITY & SERVICE | THESE DRAWINGS AND SPECIFICATIONS ARE THE PROPERTY OF EDAC INC.,AND SHALL NOT BE REPRODUCED, OR COPIED OR USED AS THE BASIS FOR THE MANUFACTURE OR SALE OF APPARATUS WITHOUT WRITTEN PERMISSION. | SCALE: NTS               | SHEET            | 2 <b>OF</b> 3 |
|                                                                       |                                                                                                                                                                                                  | DRAWING NUMBER           |                  | ISSUE         |
|                                                                       |                                                                                                                                                                                                  | 337 Assembly             |                  | 1             |