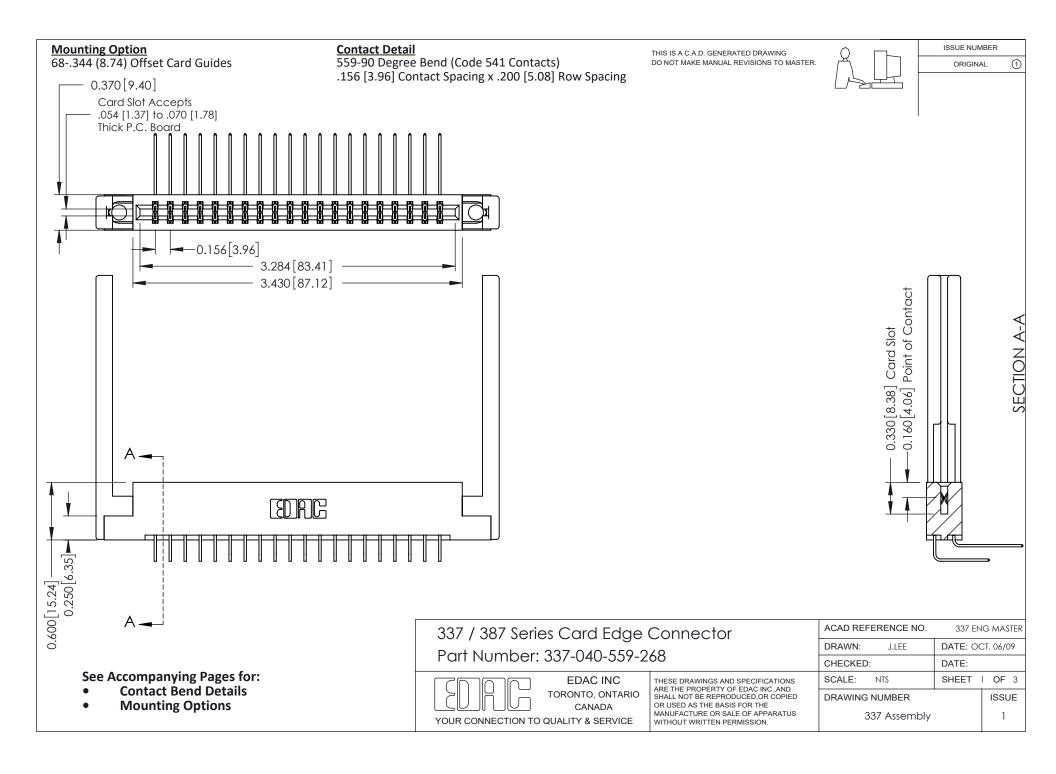

ISSUE NUMBER

ORIGINAL

1

| 337 / 387 Series Card Edge Connector<br>Contact Bend Detail           |                                                                                                                                                                                                  | ACAD REFERENCE NO. 337 E |                  | G MASTER      |
|-----------------------------------------------------------------------|--------------------------------------------------------------------------------------------------------------------------------------------------------------------------------------------------|--------------------------|------------------|---------------|
|                                                                       |                                                                                                                                                                                                  | DRAWN: J.LEE             | DATE: OCT. 06/09 |               |
|                                                                       |                                                                                                                                                                                                  | CHECKED:                 | CKED: DATE:      |               |
| EDAC INC TORONTO, ONTARIO CANADA YOUR CONNECTION TO QUALITY & SERVICE | THESE DRAWINGS AND SPECIFICATIONS ARE THE PROPERTY OF EDAC INC.,AND SHALL NOT BE REPRODUCED, OR COPIED OR USED AS THE BASIS FOR THE MANUFACTURE OR SALE OF APPARATUS WITHOUT WRITTEN PERMISSION. | SCALE: NTS               | SHEET            | 2 <b>OF</b> 3 |
|                                                                       |                                                                                                                                                                                                  | DRAWING NUMBER           |                  | ISSUE         |
|                                                                       |                                                                                                                                                                                                  | 337 Assembly             |                  | 1             |