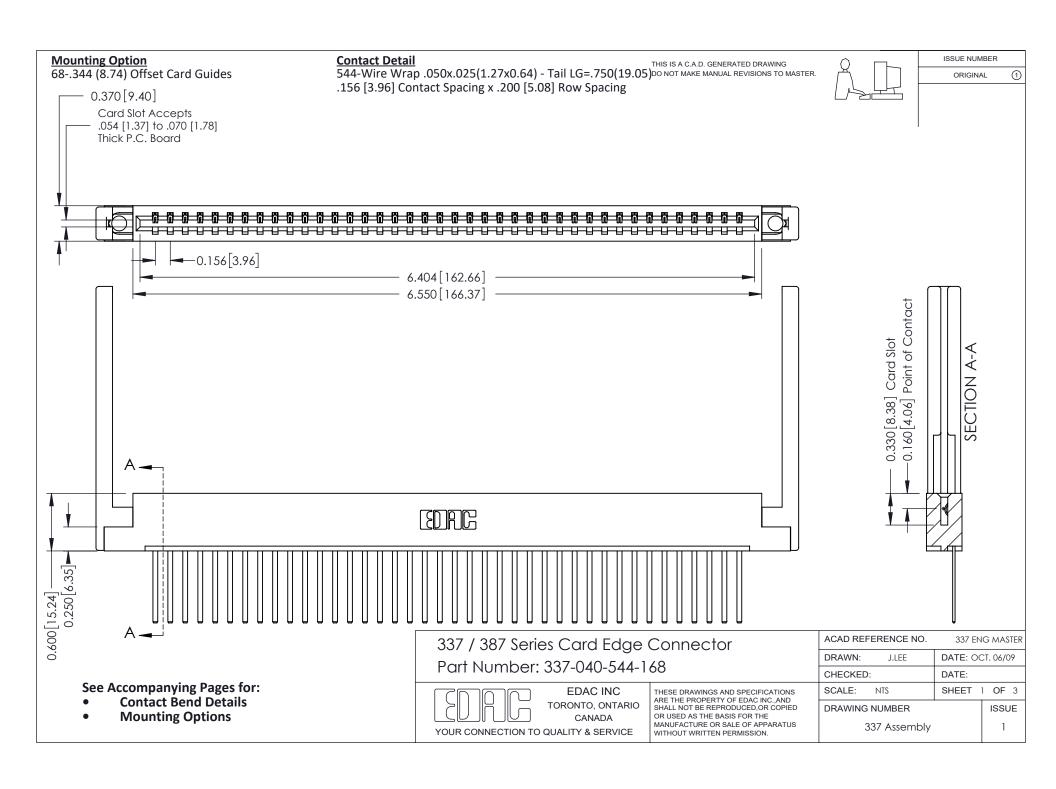

ISSUE NUMBER

ORIGINAL

1

| 337 / 387 Series Card Edge Connector<br>Contact Bend Detail           |                                                                                                                                                                                                  | ACAD REFERENCE NO. 337 E |                  | G MASTER      |
|-----------------------------------------------------------------------|--------------------------------------------------------------------------------------------------------------------------------------------------------------------------------------------------|--------------------------|------------------|---------------|
|                                                                       |                                                                                                                                                                                                  | DRAWN: J.LEE             | DATE: OCT. 06/09 |               |
|                                                                       |                                                                                                                                                                                                  | CHECKED:                 | CKED: DATE:      |               |
| EDAC INC TORONTO, ONTARIO CANADA YOUR CONNECTION TO QUALITY & SERVICE | THESE DRAWINGS AND SPECIFICATIONS ARE THE PROPERTY OF EDAC INC.,AND SHALL NOT BE REPRODUCED, OR COPIED OR USED AS THE BASIS FOR THE MANUFACTURE OR SALE OF APPARATUS WITHOUT WRITTEN PERMISSION. | SCALE: NTS               | SHEET            | 2 <b>OF</b> 3 |
|                                                                       |                                                                                                                                                                                                  | DRAWING NUMBER           |                  | ISSUE         |
|                                                                       |                                                                                                                                                                                                  | 337 Assembly             |                  | 1             |