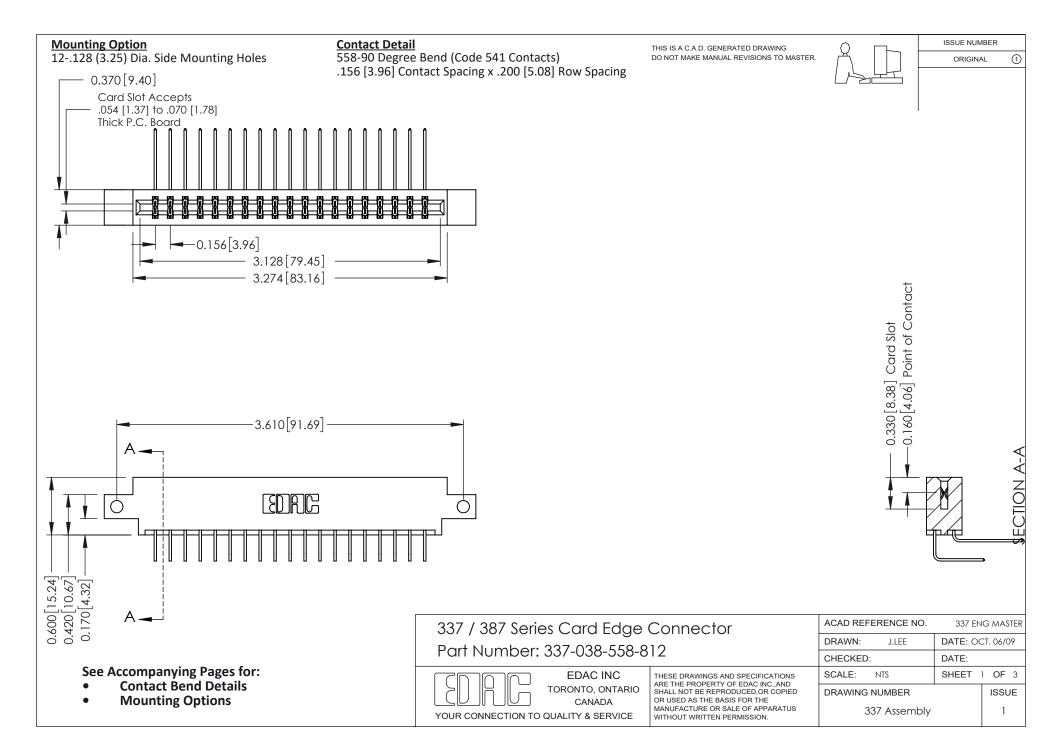

ISSUE NUMBER

ORIGINAL

1

| 337 / 387 Series Card Edge Connector<br>Contact Bend Detail           |                                                                                                                                                                                                  | ACAD REFERENCE NO. 337 E |                  | G MASTER      |
|-----------------------------------------------------------------------|--------------------------------------------------------------------------------------------------------------------------------------------------------------------------------------------------|--------------------------|------------------|---------------|
|                                                                       |                                                                                                                                                                                                  | DRAWN: J.LEE             | DATE: OCT. 06/09 |               |
|                                                                       |                                                                                                                                                                                                  | CHECKED: DATE:           |                  |               |
| EDAC INC TORONTO, ONTARIO CANADA YOUR CONNECTION TO QUALITY & SERVICE | THESE DRAWINGS AND SPECIFICATIONS ARE THE PROPERTY OF EDAC INC.,AND SHALL NOT BE REPRODUCED, OR COPIED OR USED AS THE BASIS FOR THE MANUFACTURE OR SALE OF APPARATUS WITHOUT WRITTEN PERMISSION. | SCALE: NTS               | SHEET            | 2 <b>OF</b> 3 |
|                                                                       |                                                                                                                                                                                                  | DRAWING NUMBER           |                  | ISSUE         |
|                                                                       |                                                                                                                                                                                                  | 337 Assembly             |                  | 1             |