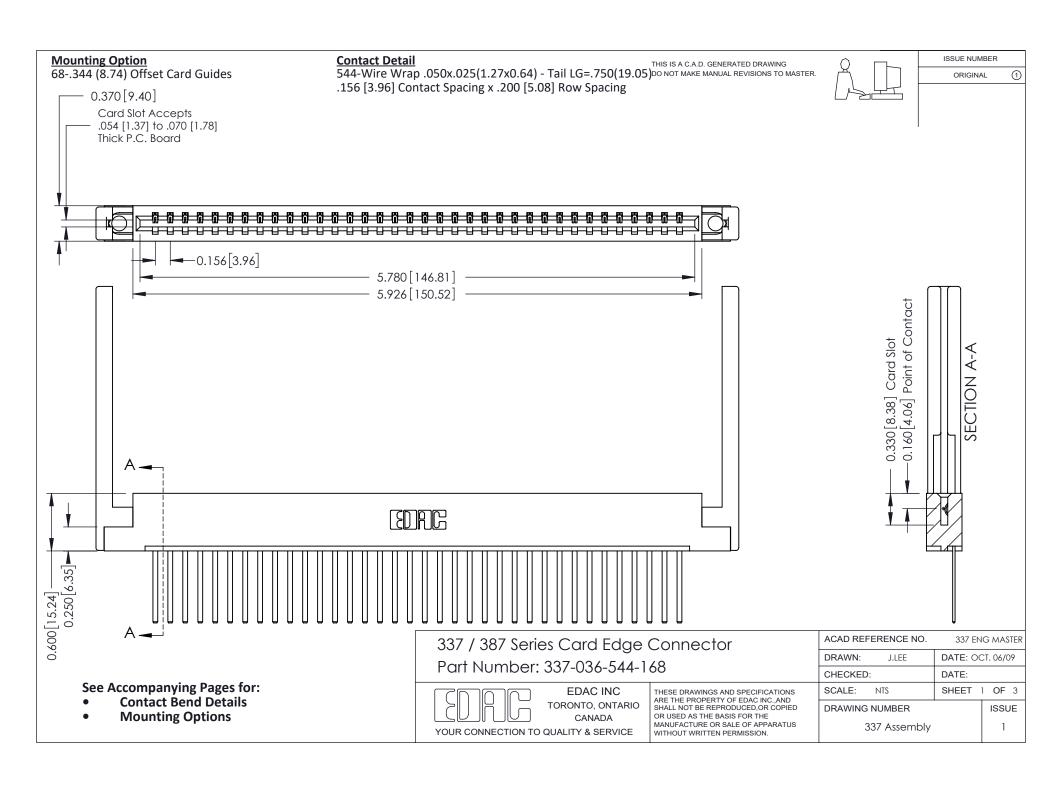

ISSUE NUMBER

ORIGINAL

1



| 337 / 387 Series Card Edge Connector<br>Contact Bend Detail           |                                                                                                                                                                                                  | ACAD REFERENCE NO. 337 E |                  | G MASTER      |
|-----------------------------------------------------------------------|--------------------------------------------------------------------------------------------------------------------------------------------------------------------------------------------------|--------------------------|------------------|---------------|
|                                                                       |