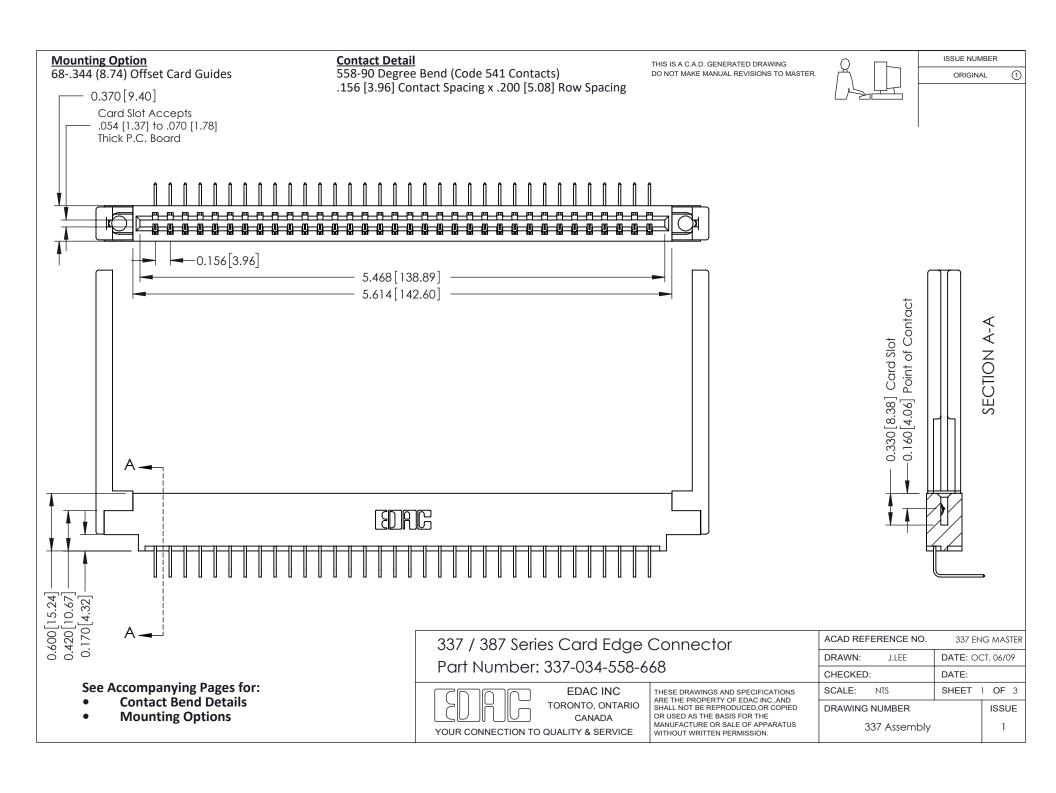

ISSUE NUMBER

ORIGINAL

1

| 337 / 387 Series Card Edge Connector<br>Contact Bend Detail           |                                                                                                                                                                                                  | ACAD REFERENCE NO. 337 E |                  | G MASTER      |
|-----------------------------------------------------------------------|--------------------------------------------------------------------------------------------------------------------------------------------------------------------------------------------------|--------------------------|------------------|---------------|
|                                                                       |                                                                                                                                                                                                  | DRAWN: J.LEE             | DATE: OCT. 06/09 |               |
|                                                                       |                                                                                                                                                                                                  | CHECKED: DATE:           |                  |               |
| EDAC INC TORONTO, ONTARIO CANADA YOUR CONNECTION TO QUALITY & SERVICE | THESE DRAWINGS AND SPECIFICATIONS ARE THE PROPERTY OF EDAC INC.,AND SHALL NOT BE REPRODUCED, OR COPIED OR USED AS THE BASIS FOR THE MANUFACTURE OR SALE OF APPARATUS WITHOUT WRITTEN PERMISSION. | SCALE: NTS               | SHEET            | 2 <b>OF</b> 3 |
|                                                                       |                                                                                                                                                                                                  | DRAWING NUMBER           |                  | ISSUE         |
|                                                                       |                                                                                                                                                                                                  | 337 Assembly             |                  | 1             |