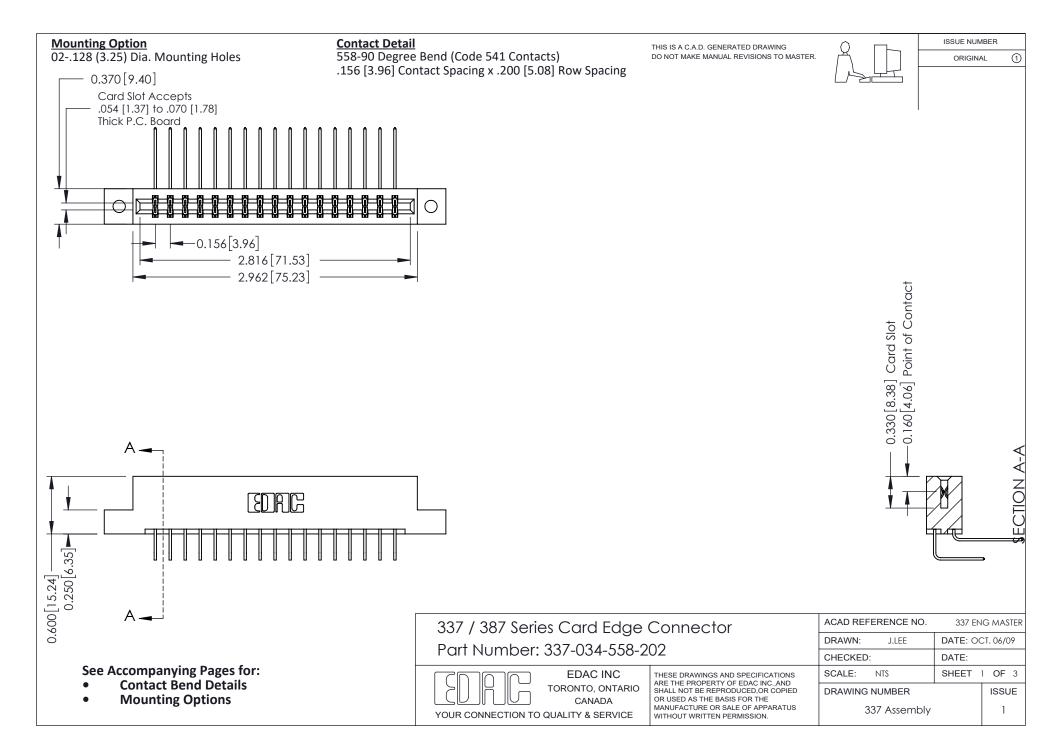

ISSUE NUMBER

ORIGINAL

1

| 337 / 387 Series Card Edge Connector<br>Contact Bend Detail           |                                                                                                                                                                                                  | ACAD REFERENCE NO. 337 E |                  | G MASTER      |
|-----------------------------------------------------------------------|--------------------------------------------------------------------------------------------------------------------------------------------------------------------------------------------------|--------------------------|------------------|---------------|
|                                                                       |                                                                                                                                                                                                  | DRAWN: J.LEE             | DATE: OCT. 06/09 |               |
|                                                                       |                                                                                                                                                                                                  | CHECKED:                 | CKED: DATE:      |               |
| EDAC INC TORONTO, ONTARIO CANADA YOUR CONNECTION TO QUALITY & SERVICE | THESE DRAWINGS AND SPECIFICATIONS ARE THE PROPERTY OF EDAC INC.,AND SHALL NOT BE REPRODUCED, OR COPIED OR USED AS THE BASIS FOR THE MANUFACTURE OR SALE OF APPARATUS WITHOUT WRITTEN PERMISSION. | SCALE: NTS               | SHEET            | 2 <b>OF</b> 3 |
|                                                                       |                                                                                                                                                                                                  | DRAWING NUMBER           |                  | ISSUE         |
|                                                                       |                                                                                                                                                                                                  | 337 Assembly             |                  | 1             |