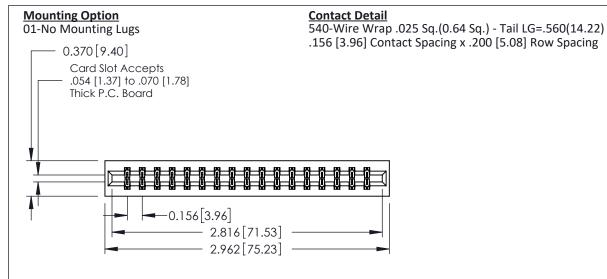

THIS IS A C.A.D. GENERATED DRAWING DO NOT MAKE MANUAL REVISIONS TO MASTER.

ISSUE NUMBER

ORIGINAL

1

0.160 [4.06] Point of Contact Card Slot 0.330[8.38]

EDAC 0.600 [15.24]

**See Accompanying Pages for:** 

- **Contact Bend Details**
- **Mounting Options**

| 337 / 387 Series Card Edge Connecto | r |
|-------------------------------------|---|
| Part Number: 337-034-540-201        |   |

**EDAC INC** TORONTO, ONTARIO CANADA

THESE DRAWINGS AND SPECIFICATIONS ARE THE PROPERTY OF EDAC INC., AND SHALL NOT BE REPRODUCED, OR COPIED OR USED AS THE BASIS FOR THE MANUFACTURE OR SALE OF APPARATUS WITHOUT WRITTEN PERMISSION.

| ACAD REFERENCE NO. 337 ENG MASTEI |                  |  |  |
|-----------------------------------|------------------|--|--|
| DRAWN: J.LEE                      | DATE: OCT. 06/09 |  |  |
| CHECKED:                          | DATE:            |  |  |
| SCALE: NTS                        | SHEET 1 OF 3     |  |  |
| DRAWING NUMBER                    | ISSUE            |  |  |
| 337 Assembly                      | 1                |  |  |