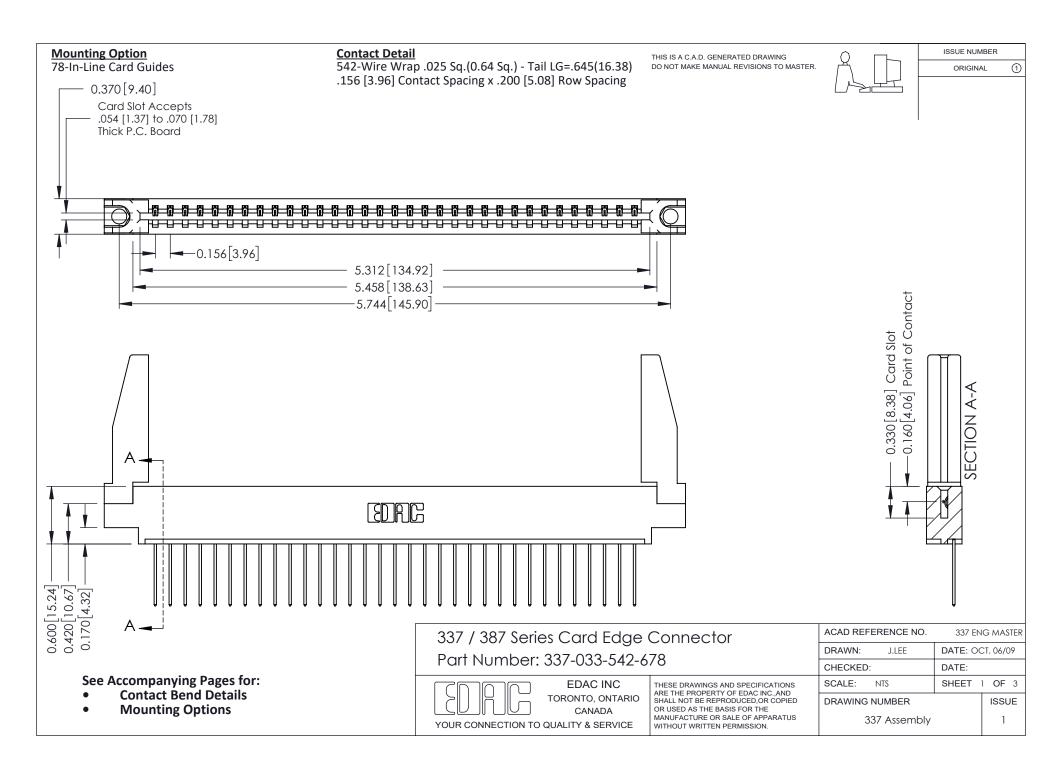

ISSUE NUMBER

ORIGINAL

1

| 337 / 387 Series Card Edge Connector<br>Contact Bend Detail           |                                                                                                                                                                                                  | ACAD REFERENCE NO. 337 E |                  | G MASTER      |
|-----------------------------------------------------------------------|--------------------------------------------------------------------------------------------------------------------------------------------------------------------------------------------------|--------------------------|------------------|---------------|
|                                                                       |                                                                                                                                                                                                  | DRAWN: J.LEE             | DATE: OCT. 06/09 |               |
|                                                                       |                                                                                                                                                                                                  | CHECKED: DATE:           |                  |               |
| EDAC INC TORONTO, ONTARIO CANADA YOUR CONNECTION TO QUALITY & SERVICE | THESE DRAWINGS AND SPECIFICATIONS ARE THE PROPERTY OF EDAC INC.,AND SHALL NOT BE REPRODUCED, OR COPIED OR USED AS THE BASIS FOR THE MANUFACTURE OR SALE OF APPARATUS WITHOUT WRITTEN PERMISSION. | SCALE: NTS               | SHEET            | 2 <b>OF</b> 3 |
|                                                                       |                                                                                                                                                                                                  | DRAWING NUMBER           |                  | ISSUE         |
|                                                                       |                                                                                                                                                                                                  | 337 Assembly             |                  | 1             |