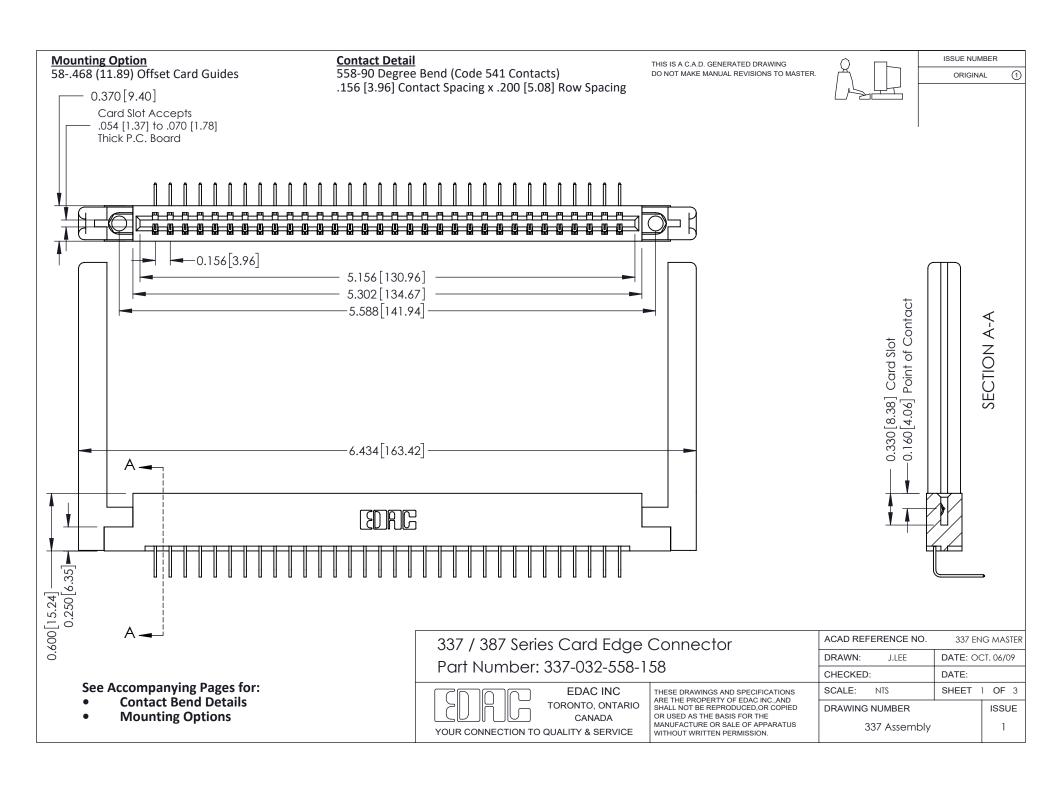

ISSUE NUMBER

ORIGINAL

1

| 337 / 387 Series Card Edge Connector<br>Contact Bend Detail           |                                                                                                                                                                                                  | ACAD REFERENCE NO. 337 E |                  | G MASTER      |
|-----------------------------------------------------------------------|--------------------------------------------------------------------------------------------------------------------------------------------------------------------------------------------------|--------------------------|------------------|---------------|
|                                                                       |                                                                                                                                                                                                  | DRAWN: J.LEE             | DATE: OCT. 06/09 |               |
|                                                                       |                                                                                                                                                                                                  | CHECKED: DATE:           |                  |               |
| EDAC INC TORONTO, ONTARIO CANADA YOUR CONNECTION TO QUALITY & SERVICE | THESE DRAWINGS AND SPECIFICATIONS ARE THE PROPERTY OF EDAC INC.,AND SHALL NOT BE REPRODUCED, OR COPIED OR USED AS THE BASIS FOR THE MANUFACTURE OR SALE OF APPARATUS WITHOUT WRITTEN PERMISSION. | SCALE: NTS               | SHEET            | 2 <b>OF</b> 3 |
|                                                                       |                                                                                                                                                                                                  | DRAWING NUMBER           |                  | ISSUE         |
|                                                                       |                                                                                                                                                                                                  | 337 Assembly             |                  | 1             |