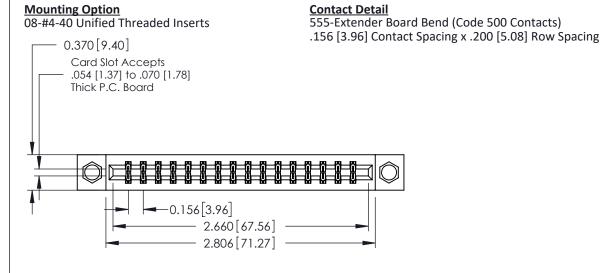

THIS IS A C.A.D. GENERATED DRAWING DO NOT MAKE MANUAL REVISIONS TO MASTER.

ISSUE NUMBER

ORIGINAL

1

0.160 [4.06] Point of Contact Card Slot 0.330 [8.38]

**See Accompanying Pages for:** 

- **Contact Bend Details**
- **Mounting Options**

| 337 / 387 Series Card Edge Connector |
|--------------------------------------|
| Part Number: 337-032-555-808         |

YOUR CONNECTION TO QUALITY & SERVICE

**EDAC INC** TORONTO, ONTARIO CANADA

THESE DRAWINGS AND SPECIFICATIONS ARE THE PROPERTY OF EDAC INC., AND SHALL NOT BE REPRODUCED, OR COPIED OR USED AS THE BASIS FOR THE MANUFACTURE OR SALE OF APPARATUS WITHOUT WRITTEN PERMISSION.

| ACAD REFERENCE NO. | 337 ENG MASTER   |  |  |
|--------------------|------------------|--|--|
| DRAWN: J.LEE       | DATE: OCT. 06/09 |  |  |
| CHECKED:           | DATE:            |  |  |
| SCALE: NTS         | SHEET 1 OF 3     |  |  |
| DRAWING NUMBER     | ISSUE            |  |  |
| 337 Assembly       | 1                |  |  |