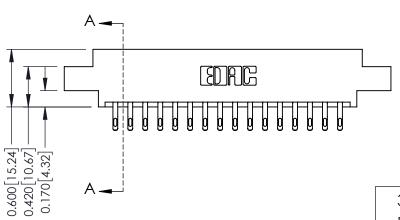

ISSUE NUMBER

ORIGINAL

1

| 337 / 387 Series Card Edge                                            | ACAD REFERENCE NO.                                                                                                                                                                              | 337 ENG MASTER |                  |               |
|-----------------------------------------------------------------------|-------------------------------------------------------------------------------------------------------------------------------------------------------------------------------------------------|----------------|------------------|---------------|
| Contact Bend Detail                                                   |                                                                                                                                                                                                 | DRAWN: J.LEE   | DATE: OCT. 06/09 |               |
| Corridor Beria Delaii                                                 |                                                                                                                                                                                                 | CHECKED:       | DATE:            |               |
| EDAC INC TORONTO, ONTARIO CANADA YOUR CONNECTION TO QUALITY & SERVICE | THESE DRAWINGS AND SPECIFICATIONS ARE THE PROPERTY OF EDAC INC.,AND SHALL NOT BE REPRODUCED,OR COPIED OR USED AS THE BASIS FOR THE MANUFACTURE OR SALE OF APPARATUS WITHOUT WRITTEN PERMISSION. | SCALE: NTS     | SHEET            | 2 <b>OF</b> 3 |
|                                                                       |                                                                                                                                                                                                 | DRAWING NUMBER |                  | ISSUE         |
|                                                                       |                                                                                                                                                                                                 | 337 Assembly   |                  | 1             |