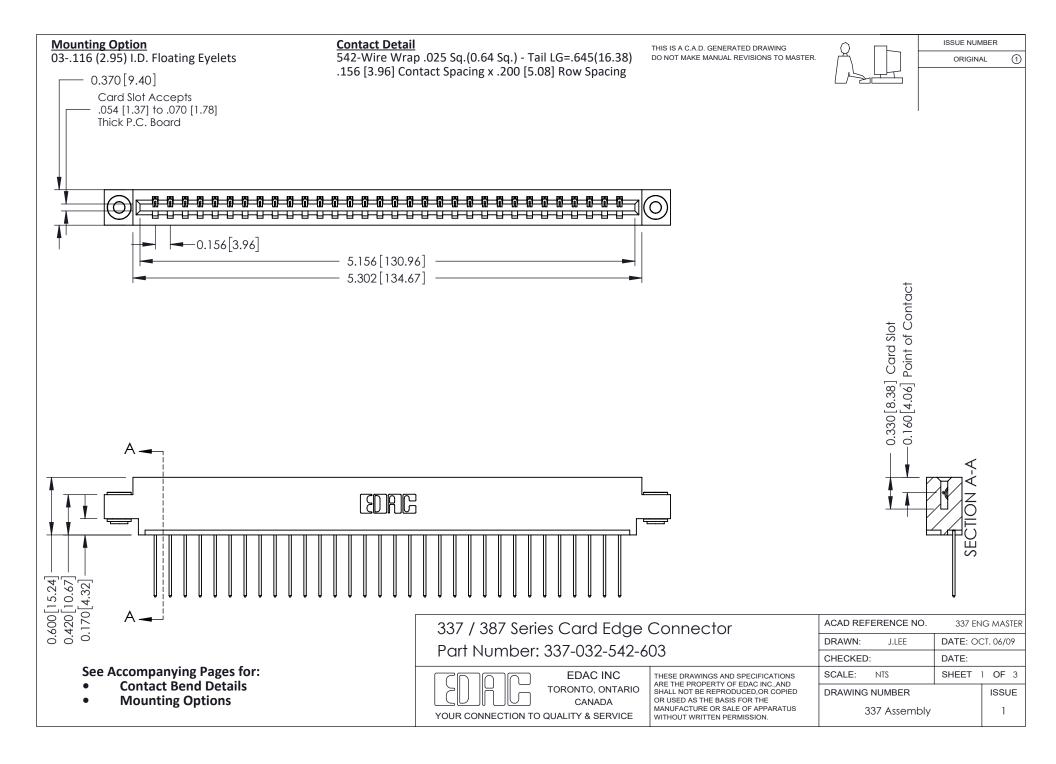

ISSUE NUMBER

ORIGINAL

1

| 337 / 387 Series Card Edge Connector<br>Contact Bend Detail           |                                                                                                                                                                                                  | ACAD REFERENCE NO. 337 E |                  | G MASTER      |
|-----------------------------------------------------------------------|--------------------------------------------------------------------------------------------------------------------------------------------------------------------------------------------------|--------------------------|------------------|---------------|
|                                                                       |                                                                                                                                                                                                  | DRAWN: J.LEE             | DATE: OCT. 06/09 |               |
|                                                                       |                                                                                                                                                                                                  | CHECKED: DATE:           |                  |               |
| EDAC INC TORONTO, ONTARIO CANADA YOUR CONNECTION TO QUALITY & SERVICE | THESE DRAWINGS AND SPECIFICATIONS ARE THE PROPERTY OF EDAC INC.,AND SHALL NOT BE REPRODUCED, OR COPIED OR USED AS THE BASIS FOR THE MANUFACTURE OR SALE OF APPARATUS WITHOUT WRITTEN PERMISSION. | SCALE: NTS               | SHEET            | 2 <b>OF</b> 3 |
|                                                                       |                                                                                                                                                                                                  | DRAWING NUMBER           |                  | ISSUE         |
|                                                                       |                                                                                                                                                                                                  | 337 Assembly             |                  | 1             |