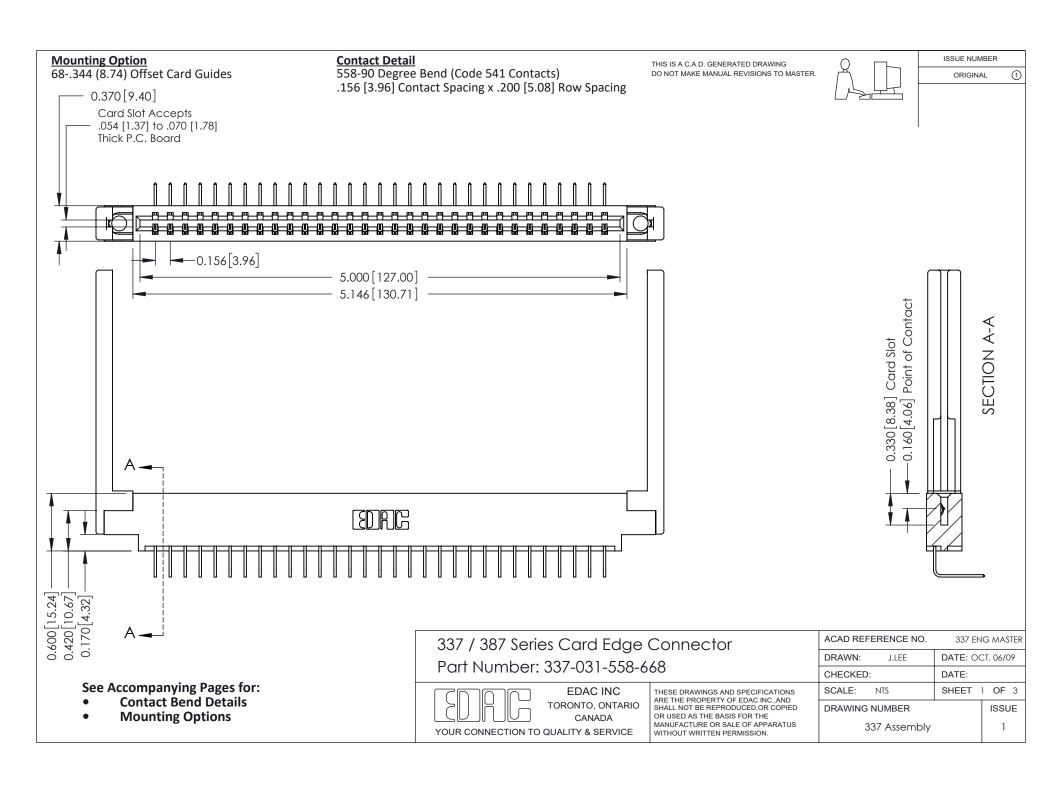

ISSUE NUMBER

ORIGINAL

1

| 337 / 387 Series Card Edge Connector<br>Contact Bend Detail           |                                                                                                                                                                                                  | ACAD REFERENCE NO. 337 E |                  | G MASTER      |
|-----------------------------------------------------------------------|--------------------------------------------------------------------------------------------------------------------------------------------------------------------------------------------------|--------------------------|------------------|---------------|
|                                                                       |                                                                                                                                                                                                  | DRAWN: J.LEE             | DATE: OCT. 06/09 |               |
|                                                                       |                                                                                                                                                                                                  | CHECKED: DATE:           |                  |               |
| EDAC INC TORONTO, ONTARIO CANADA YOUR CONNECTION TO QUALITY & SERVICE | THESE DRAWINGS AND SPECIFICATIONS ARE THE PROPERTY OF EDAC INC.,AND SHALL NOT BE REPRODUCED, OR COPIED OR USED AS THE BASIS FOR THE MANUFACTURE OR SALE OF APPARATUS WITHOUT WRITTEN PERMISSION. | SCALE: NTS               | SHEET            | 2 <b>OF</b> 3 |
|                                                                       |                                                                                                                                                                                                  | DRAWING NUMBER           |                  | ISSUE         |
|                                                                       |                                                                                                                                                                                                  | 337 Assembly             |                  | 1             |