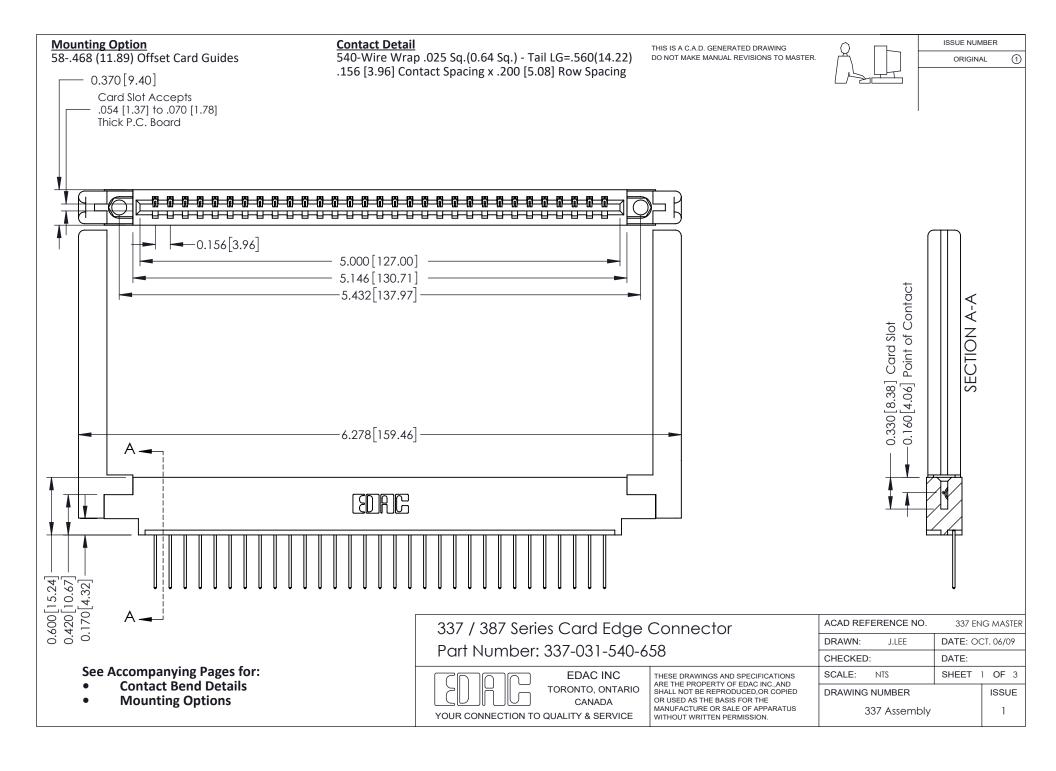

ISSUE NUMBER

ORIGINAL

1



| 337 / 387 Series Card Edge Connector<br>Contact Bend Detail           |                                                                                                                                                                                                  | ACAD REFERENCE NO. 337 E |                  | G MASTER      |
|-----------------------------------------------------------------------|--------------------------------------------------------------------------------------------------------------------------------------------------------------------------------------------------|--------------------------|------------------|---------------|
|                                                                       |