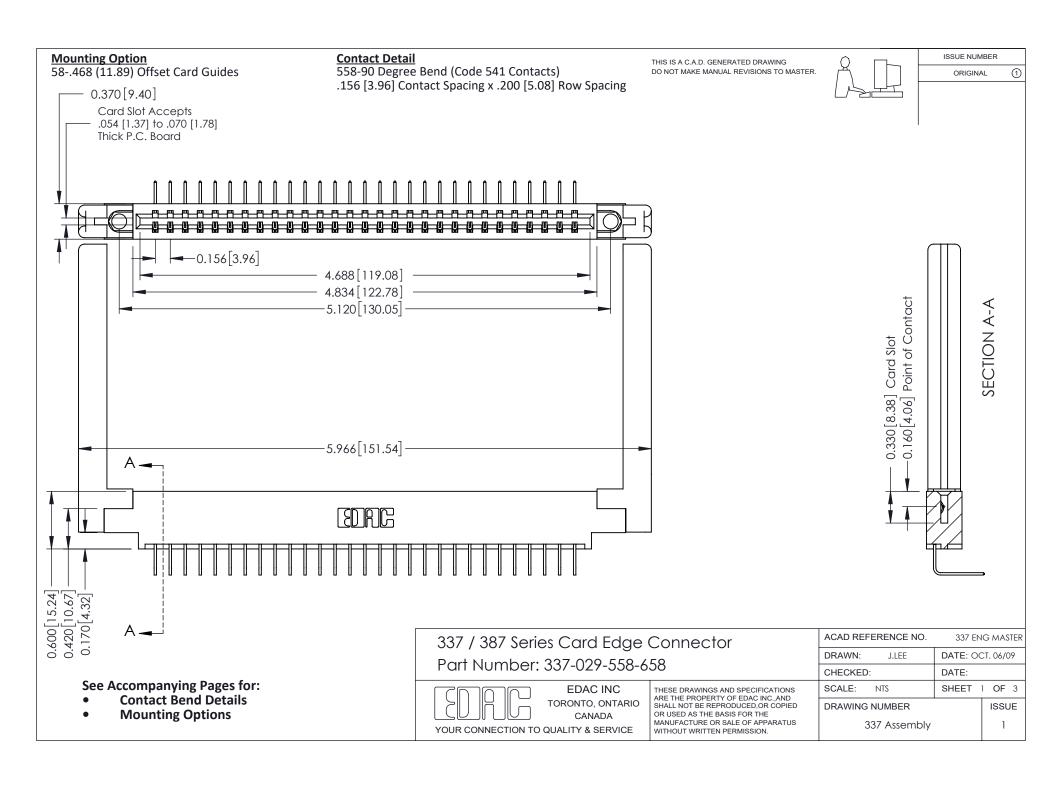

ISSUE NUMBER

ORIGINAL

1

| 337 / 387 Series Card Edge Connector<br>Contact Bend Detail           |                                                                                                                                                                                                  | ACAD REFERENCE NO. 337 E |                  | G MASTER      |
|-----------------------------------------------------------------------|--------------------------------------------------------------------------------------------------------------------------------------------------------------------------------------------------|--------------------------|------------------|---------------|
|                                                                       |                                                                                                                                                                                                  | DRAWN: J.LEE             | DATE: OCT. 06/09 |               |
|                                                                       |                                                                                                                                                                                                  | CHECKED: DATE:           |                  |               |
| EDAC INC TORONTO, ONTARIO CANADA YOUR CONNECTION TO QUALITY & SERVICE | THESE DRAWINGS AND SPECIFICATIONS ARE THE PROPERTY OF EDAC INC.,AND SHALL NOT BE REPRODUCED, OR COPIED OR USED AS THE BASIS FOR THE MANUFACTURE OR SALE OF APPARATUS WITHOUT WRITTEN PERMISSION. | SCALE: NTS               | SHEET            | 2 <b>OF</b> 3 |
|                                                                       |                                                                                                                                                                                                  | DRAWING NUMBER           |                  | ISSUE         |
|                                                                       |                                                                                                                                                                                                  | 337 Assembly             |                  | 1             |