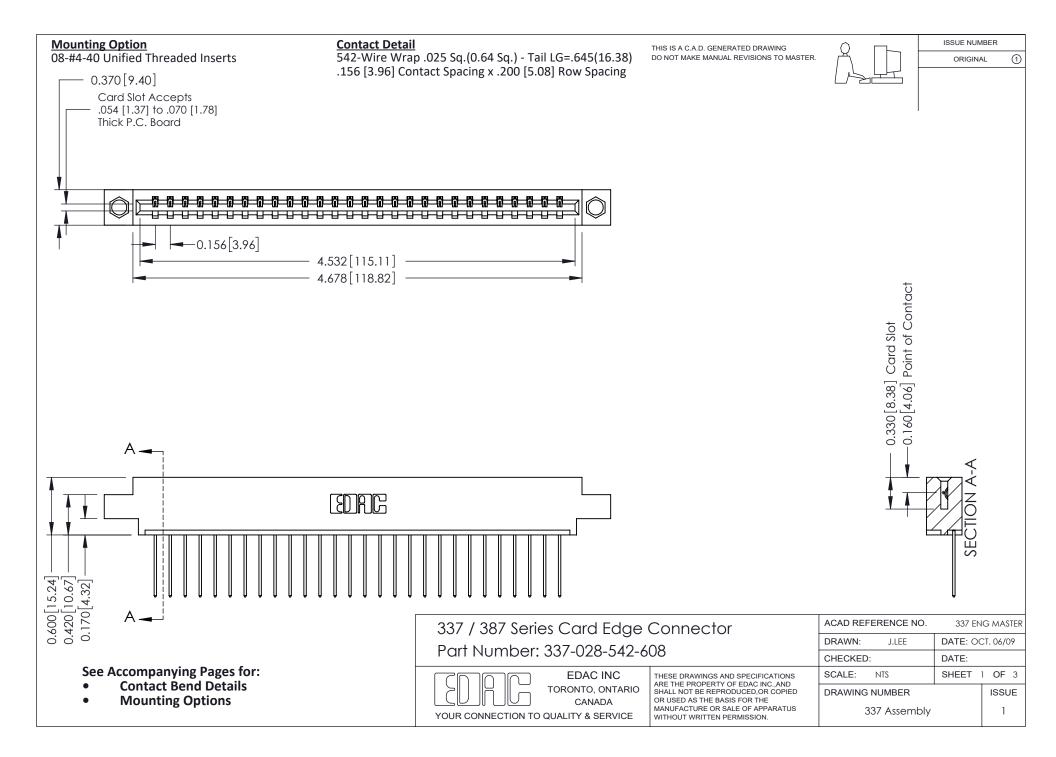

ISSUE NUMBER

ORIGINAL

1

| 337 / 387 Series Card Edge Connector<br>Contact Bend Detail           |                                                                                                                                                                                                  | ACAD REFERENCE NO. 337 E |                  | G MASTER      |
|-----------------------------------------------------------------------|--------------------------------------------------------------------------------------------------------------------------------------------------------------------------------------------------|--------------------------|------------------|---------------|
|                                                                       |                                                                                                                                                                                                  | DRAWN: J.LEE             | DATE: OCT. 06/09 |               |
|                                                                       |                                                                                                                                                                                                  | CHECKED:                 | CKED: DATE:      |               |
| EDAC INC TORONTO, ONTARIO CANADA YOUR CONNECTION TO QUALITY & SERVICE | THESE DRAWINGS AND SPECIFICATIONS ARE THE PROPERTY OF EDAC INC.,AND SHALL NOT BE REPRODUCED, OR COPIED OR USED AS THE BASIS FOR THE MANUFACTURE OR SALE OF APPARATUS WITHOUT WRITTEN PERMISSION. | SCALE: NTS               | SHEET            | 2 <b>OF</b> 3 |
|                                                                       |                                                                                                                                                                                                  | DRAWING NUMBER           |                  | ISSUE         |
|                                                                       |                                                                                                                                                                                                  | 337 Assembly             |                  | 1             |