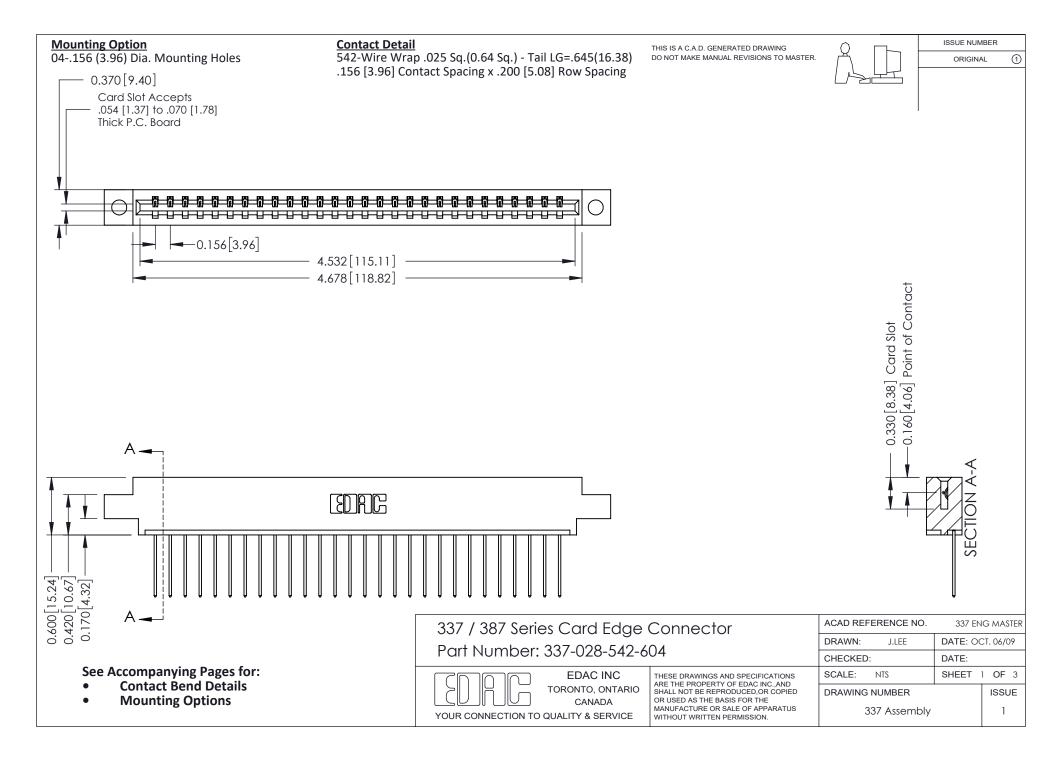

ISSUE NUMBER

ORIGINAL

1

| 337 / 387 Series Card Edge Connector<br>Contact Bend Detail           |                                                                                                                                                                                                  | ACAD REFERENCE NO. 337 E |                  | G MASTER      |
|-----------------------------------------------------------------------|--------------------------------------------------------------------------------------------------------------------------------------------------------------------------------------------------|--------------------------|------------------|---------------|
|                                                                       |                                                                                                                                                                                                  | DRAWN: J.LEE             | DATE: OCT. 06/09 |               |
|                                                                       |                                                                                                                                                                                                  | CHECKED: DATE:           |                  |               |
| EDAC INC TORONTO, ONTARIO CANADA YOUR CONNECTION TO QUALITY & SERVICE | THESE DRAWINGS AND SPECIFICATIONS ARE THE PROPERTY OF EDAC INC.,AND SHALL NOT BE REPRODUCED, OR COPIED OR USED AS THE BASIS FOR THE MANUFACTURE OR SALE OF APPARATUS WITHOUT WRITTEN PERMISSION. | SCALE: NTS               | SHEET            | 2 <b>OF</b> 3 |
|                                                                       |                                                                                                                                                                                                  | DRAWING NUMBER           |                  | ISSUE         |
|                                                                       |                                                                                                                                                                                                  | 337 Assembly             |                  | 1             |