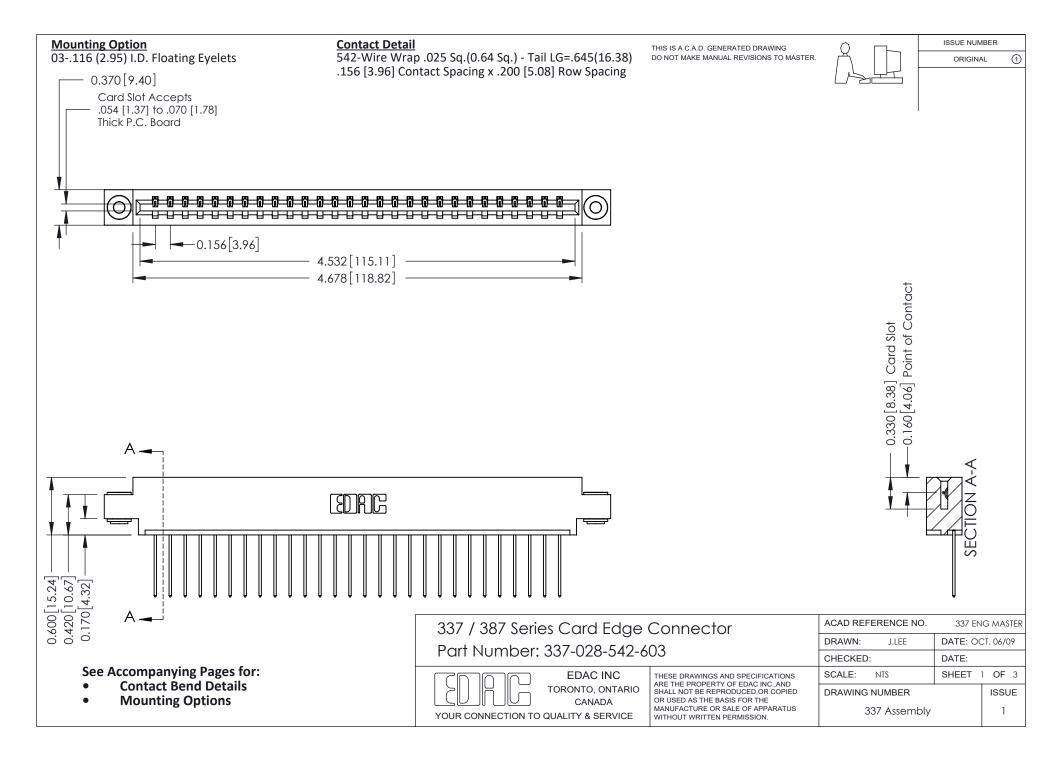

ISSUE NUMBER

ORIGINAL

1

| 337 / 387 Series Card Edge Connector<br>Contact Bend Detail           |                                                                                                                                                                                                  | ACAD REFERENCE NO. 337 E |                  | G MASTER      |
|-----------------------------------------------------------------------|--------------------------------------------------------------------------------------------------------------------------------------------------------------------------------------------------|--------------------------|------------------|---------------|
|                                                                       |                                                                                                                                                                                                  | DRAWN: J.LEE             | DATE: OCT. 06/09 |               |
|                                                                       |                                                                                                                                                                                                  | CHECKED: DATE:           |                  |               |
| EDAC INC TORONTO, ONTARIO CANADA YOUR CONNECTION TO QUALITY & SERVICE | THESE DRAWINGS AND SPECIFICATIONS ARE THE PROPERTY OF EDAC INC.,AND SHALL NOT BE REPRODUCED, OR COPIED OR USED AS THE BASIS FOR THE MANUFACTURE OR SALE OF APPARATUS WITHOUT WRITTEN PERMISSION. | SCALE: NTS               | SHEET            | 2 <b>OF</b> 3 |
|                                                                       |                                                                                                                                                                                                  | DRAWING NUMBER           |                  | ISSUE         |
|                                                                       |                                                                                                                                                                                                  | 337 Assembly             |                  | 1             |