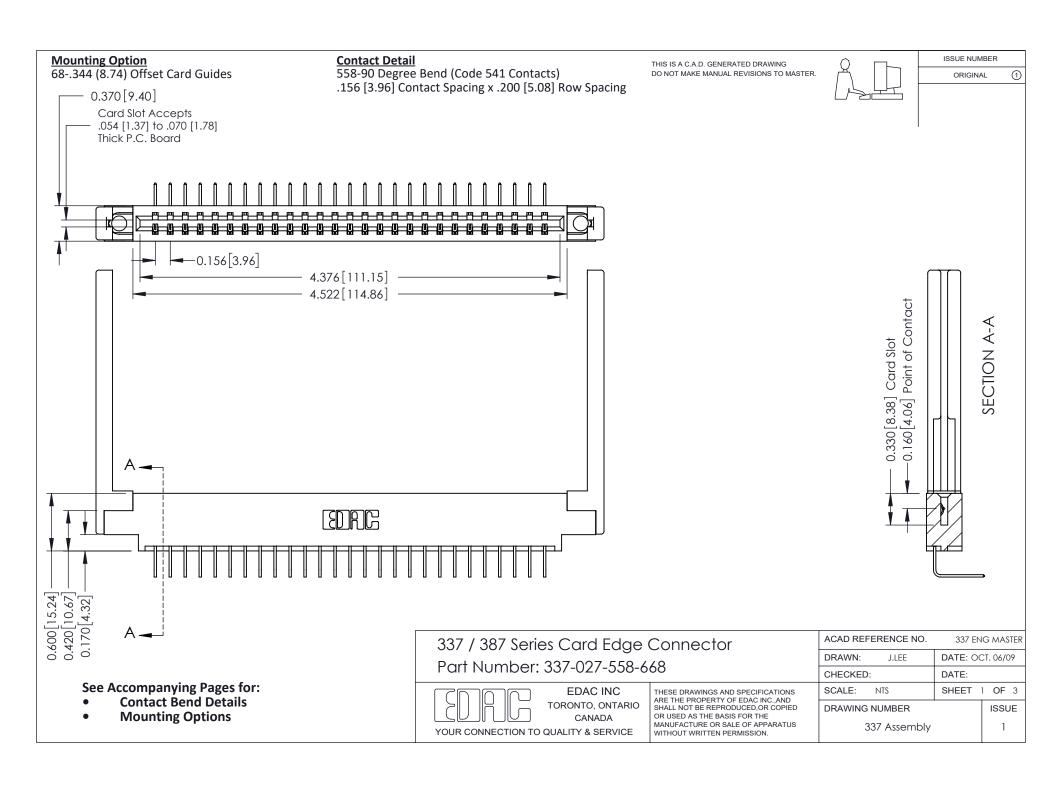

ISSUE NUMBER

ORIGINAL

1

| 337 / 387 Series Card Edge Connector<br>Contact Bend Detail           |                                                                                                                                                                                                  | ACAD REFERENCE NO. 337 E |                  | G MASTER      |
|-----------------------------------------------------------------------|--------------------------------------------------------------------------------------------------------------------------------------------------------------------------------------------------|--------------------------|------------------|---------------|
|                                                                       |                                                                                                                                                                                                  | DRAWN: J.LEE             | DATE: OCT. 06/09 |               |
|                                                                       |                                                                                                                                                                                                  | CHECKED: DATE:           |                  |               |
| EDAC INC TORONTO, ONTARIO CANADA YOUR CONNECTION TO QUALITY & SERVICE | THESE DRAWINGS AND SPECIFICATIONS ARE THE PROPERTY OF EDAC INC.,AND SHALL NOT BE REPRODUCED, OR COPIED OR USED AS THE BASIS FOR THE MANUFACTURE OR SALE OF APPARATUS WITHOUT WRITTEN PERMISSION. | SCALE: NTS               | SHEET            | 2 <b>OF</b> 3 |
|                                                                       |                                                                                                                                                                                                  | DRAWING NUMBER           |                  | ISSUE         |
|                                                                       |                                                                                                                                                                                                  | 337 Assembly             |                  | 1             |