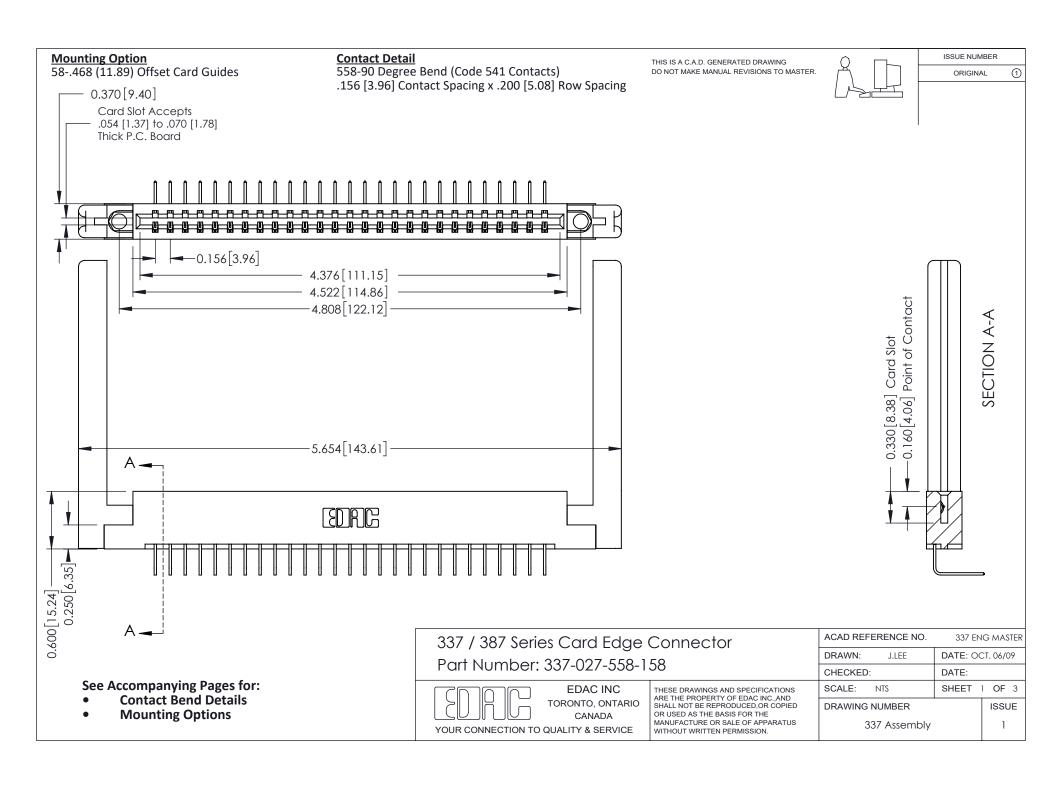

ISSUE NUMBER

ORIGINAL

1

| 337 / 387 Series Card Edge Connector<br>Contact Bend Detail           |                                                                                                                                                                                                  | ACAD REFERENCE NO. 337 E |                  | G MASTER      |
|-----------------------------------------------------------------------|--------------------------------------------------------------------------------------------------------------------------------------------------------------------------------------------------|--------------------------|------------------|---------------|
|                                                                       |                                                                                                                                                                                                  | DRAWN: J.LEE             | DATE: OCT. 06/09 |               |
|                                                                       |                                                                                                                                                                                                  | CHECKED: DATE:           |                  |               |
| EDAC INC TORONTO, ONTARIO CANADA YOUR CONNECTION TO QUALITY & SERVICE | THESE DRAWINGS AND SPECIFICATIONS ARE THE PROPERTY OF EDAC INC.,AND SHALL NOT BE REPRODUCED, OR COPIED OR USED AS THE BASIS FOR THE MANUFACTURE OR SALE OF APPARATUS WITHOUT WRITTEN PERMISSION. | SCALE: NTS               | SHEET            | 2 <b>OF</b> 3 |
|                                                                       |                                                                                                                                                                                                  | DRAWING NUMBER           |                  | ISSUE         |
|                                                                       |                                                                                                                                                                                                  | 337 Assembly             |                  | 1             |