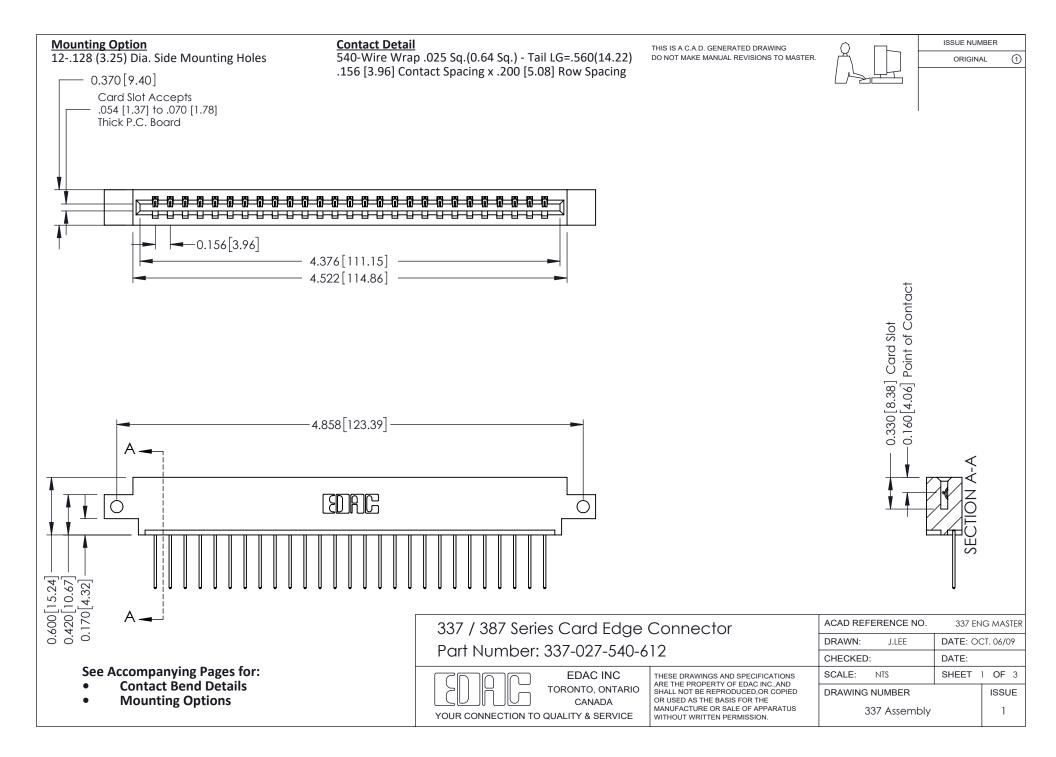

ISSUE NUMBER

ORIGINAL

1



| 337 / 387 Series Card Edge Connector<br>Contact Bend Detail           |                                                                                                                                                                                                  | ACAD REFERENCE NO. 337 E |                  | G MASTER      |
|-----------------------------------------------------------------------|--------------------------------------------------------------------------------------------------------------------------------------------------------------------------------------------------|--------------------------|------------------|---------------|
|                                                                       |