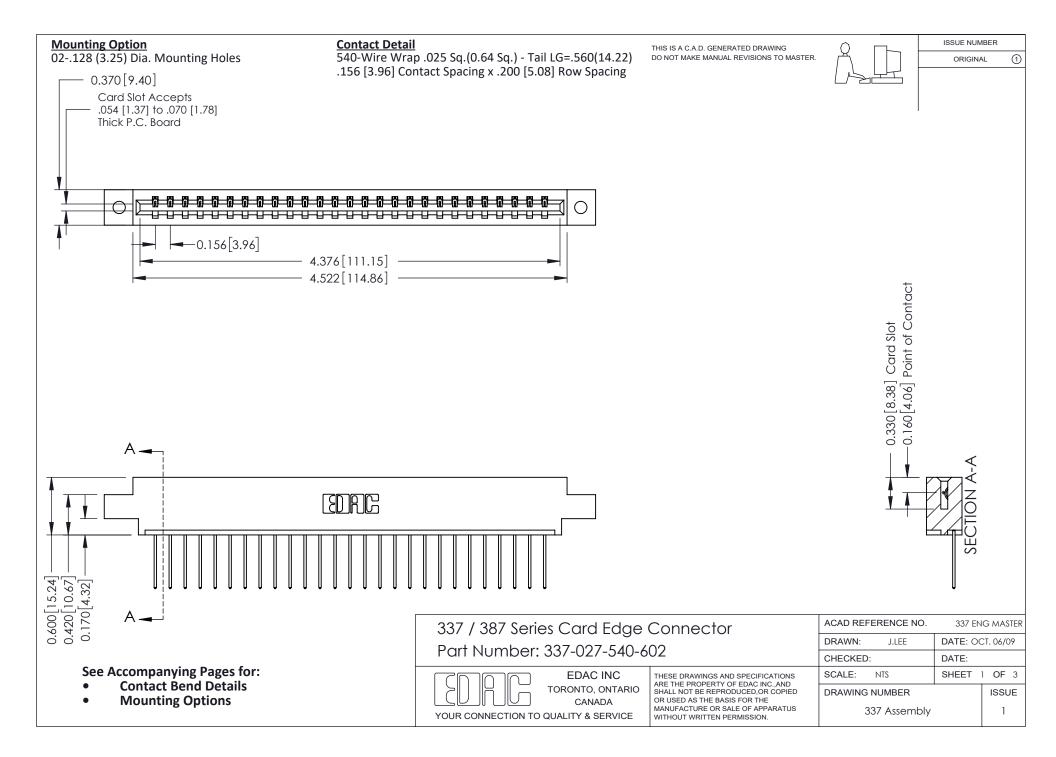

ISSUE NUMBER

ORIGINAL

1



| 337 / 387 Series Card Edge Connector<br>Contact Bend Detail           |                                                                                                                                                                                                  | ACAD REFERENCE NO. 337 E |                  | G MASTER      |
|-----------------------------------------------------------------------|--------------------------------------------------------------------------------------------------------------------------------------------------------------------------------------------------|--------------------------|------------------|---------------|
|                                                                       |