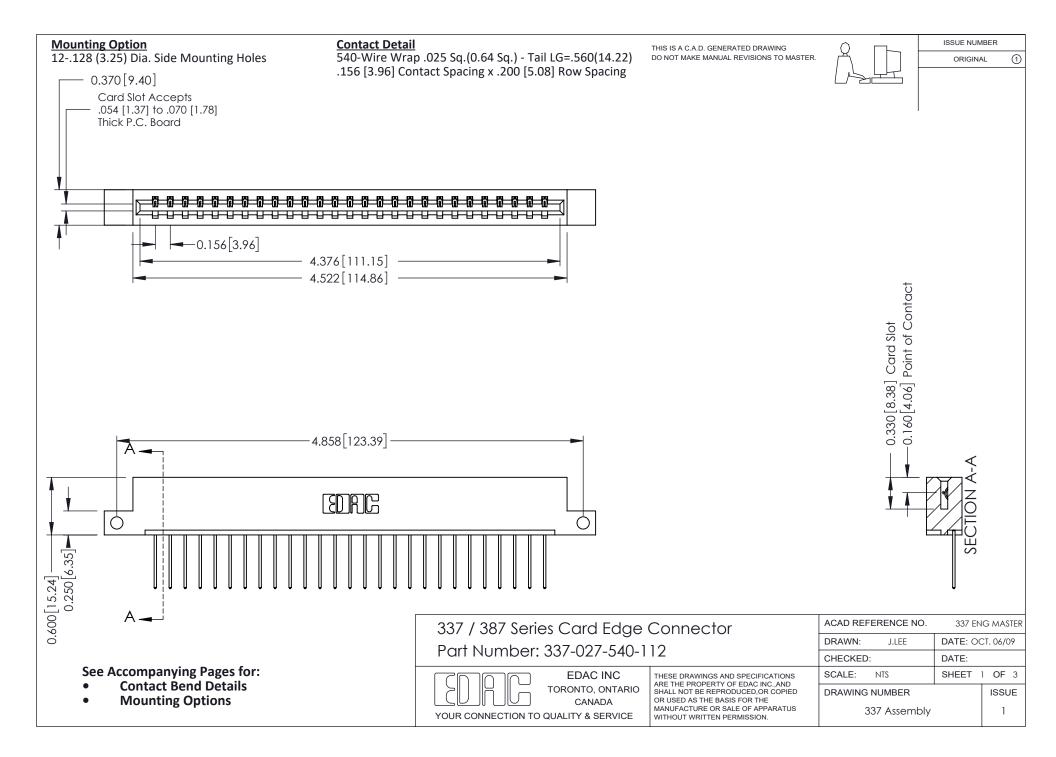

ISSUE NUMBER

ORIGINAL

1



| 337 / 387 Series Card Edge Connector<br>Contact Bend Detail           |                                                                                                                                                                                                  | ACAD REFERENCE NO. 337 E |                  | G MASTER      |
|-----------------------------------------------------------------------|--------------------------------------------------------------------------------------------------------------------------------------------------------------------------------------------------|--------------------------|------------------|---------------|
|                                                                       |