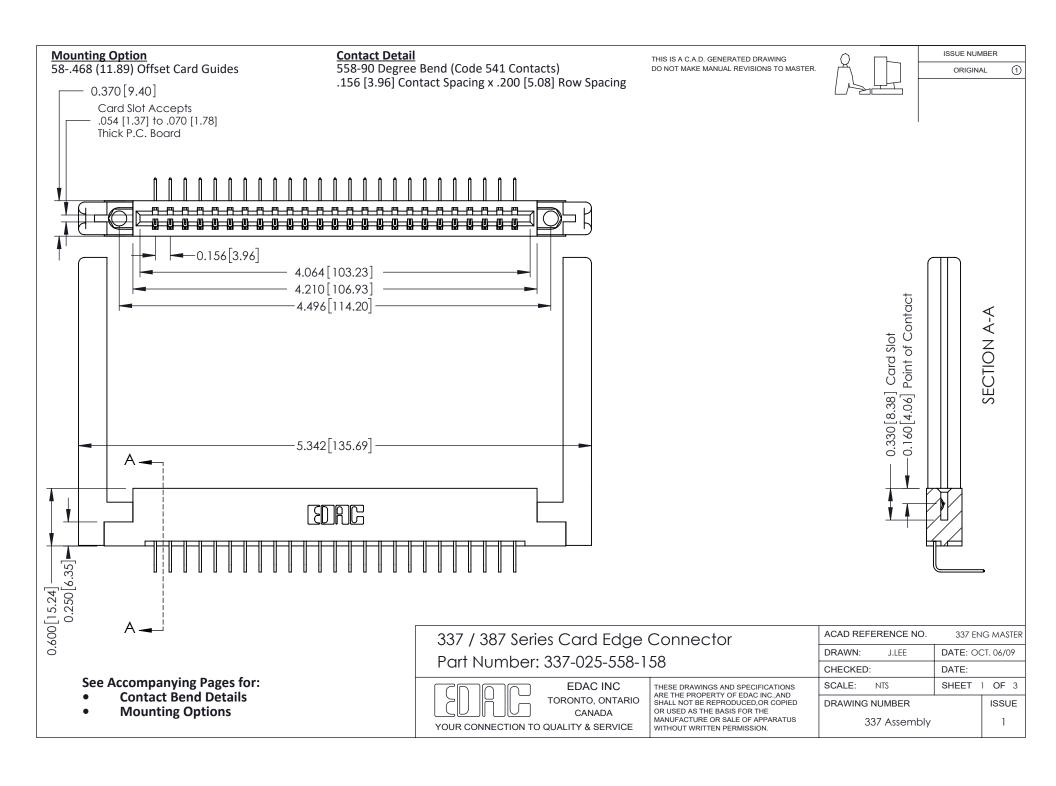

ISSUE NUMBER

ORIGINAL

1

| 337 / 387 Series Card Edge Connector<br>Contact Bend Detail           |                                                                                                                                                                                                  | ACAD REFERENCE NO. 337 E |                  | G MASTER      |
|-----------------------------------------------------------------------|--------------------------------------------------------------------------------------------------------------------------------------------------------------------------------------------------|--------------------------|------------------|---------------|
|                                                                       |                                                                                                                                                                                                  | DRAWN: J.LEE             | DATE: OCT. 06/09 |               |
|                                                                       |                                                                                                                                                                                                  | CHECKED: DATE:           |                  |               |
| EDAC INC TORONTO, ONTARIO CANADA YOUR CONNECTION TO QUALITY & SERVICE | THESE DRAWINGS AND SPECIFICATIONS ARE THE PROPERTY OF EDAC INC.,AND SHALL NOT BE REPRODUCED, OR COPIED OR USED AS THE BASIS FOR THE MANUFACTURE OR SALE OF APPARATUS WITHOUT WRITTEN PERMISSION. | SCALE: NTS               | SHEET            | 2 <b>OF</b> 3 |
|                                                                       |                                                                                                                                                                                                  | DRAWING NUMBER           |                  | ISSUE         |
|                                                                       |                                                                                                                                                                                                  | 337 Assembly             |                  | 1             |