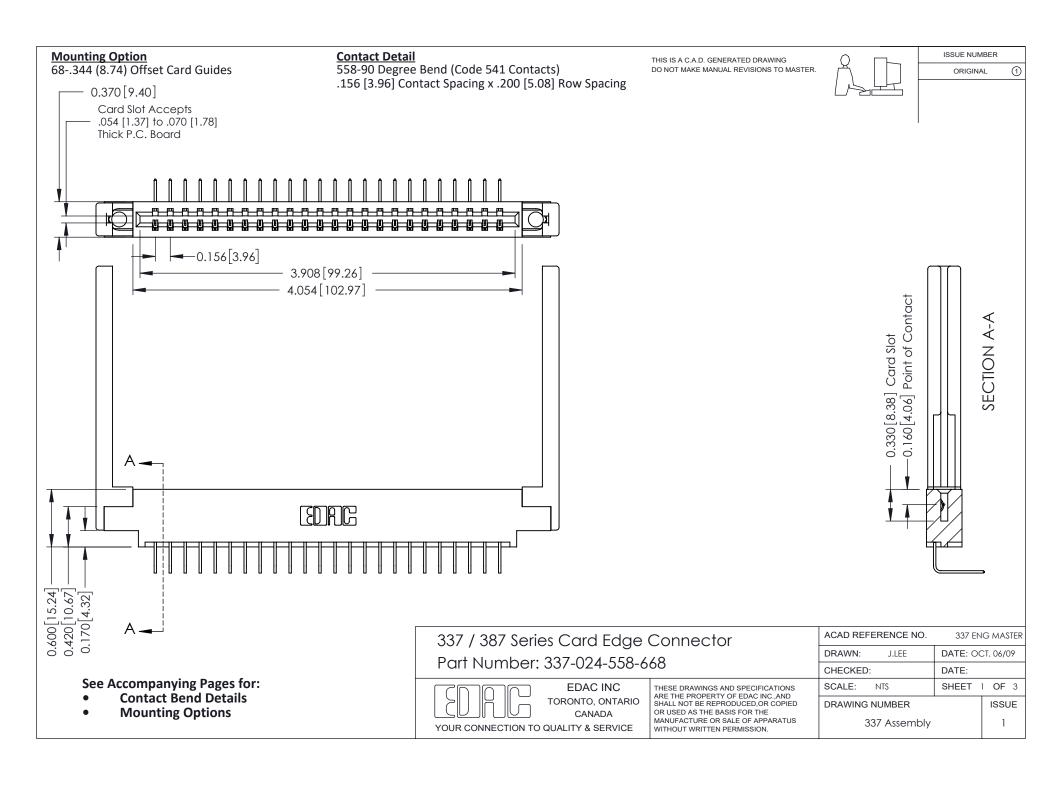

ISSUE NUMBER

ORIGINAL

1

| 337 / 387 Series Card Edge Connector<br>Contact Bend Detail           |                                                                                                                                                                                                  | ACAD REFERENCE NO. 337 E |                  | G MASTER      |
|-----------------------------------------------------------------------|--------------------------------------------------------------------------------------------------------------------------------------------------------------------------------------------------|--------------------------|------------------|---------------|
|                                                                       |                                                                                                                                                                                                  | DRAWN: J.LEE             | DATE: OCT. 06/09 |               |
|                                                                       |                                                                                                                                                                                                  | CHECKED: DATE:           |                  |               |
| EDAC INC TORONTO, ONTARIO CANADA YOUR CONNECTION TO QUALITY & SERVICE | THESE DRAWINGS AND SPECIFICATIONS ARE THE PROPERTY OF EDAC INC.,AND SHALL NOT BE REPRODUCED, OR COPIED OR USED AS THE BASIS FOR THE MANUFACTURE OR SALE OF APPARATUS WITHOUT WRITTEN PERMISSION. | SCALE: NTS               | SHEET            | 2 <b>OF</b> 3 |
|                                                                       |                                                                                                                                                                                                  | DRAWING NUMBER           |                  | ISSUE         |
|                                                                       |                                                                                                                                                                                                  | 337 Assembly             |                  | 1             |