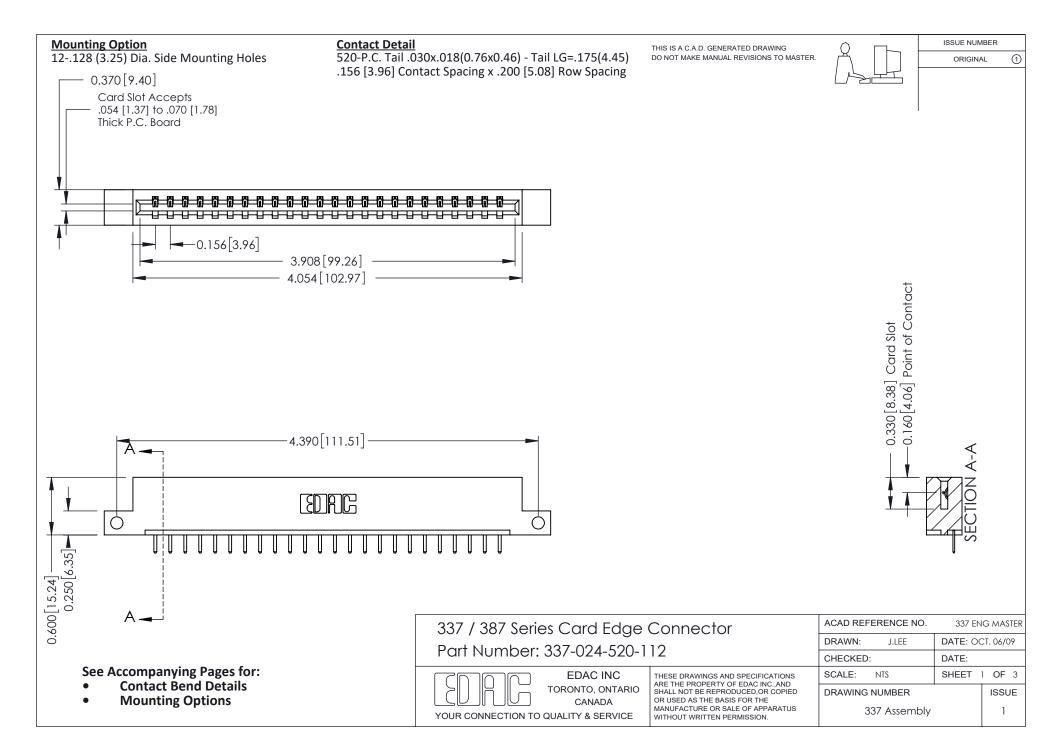

ISSUE NUMBER

ORIGINAL

1

| 337 / 387 Series Card Edge Connector<br>Contact Bend Detail           |                                                                                                                                                                                                  | ACAD REFERENCE NO. 337 E |                  | G MASTER      |
|-----------------------------------------------------------------------|--------------------------------------------------------------------------------------------------------------------------------------------------------------------------------------------------|--------------------------|------------------|---------------|
|                                                                       |                                                                                                                                                                                                  | DRAWN: J.LEE             | DATE: OCT. 06/09 |               |
|                                                                       |                                                                                                                                                                                                  | CHECKED: DATE:           |                  |               |
| EDAC INC TORONTO, ONTARIO CANADA YOUR CONNECTION TO QUALITY & SERVICE | THESE DRAWINGS AND SPECIFICATIONS ARE THE PROPERTY OF EDAC INC.,AND SHALL NOT BE REPRODUCED, OR COPIED OR USED AS THE BASIS FOR THE MANUFACTURE OR SALE OF APPARATUS WITHOUT WRITTEN PERMISSION. | SCALE: NTS               | SHEET            | 2 <b>OF</b> 3 |
|                                                                       |                                                                                                                                                                                                  | DRAWING NUMBER           |                  | ISSUE         |
|                                                                       |                                                                                                                                                                                                  | 337 Assembly             |                  | 1             |