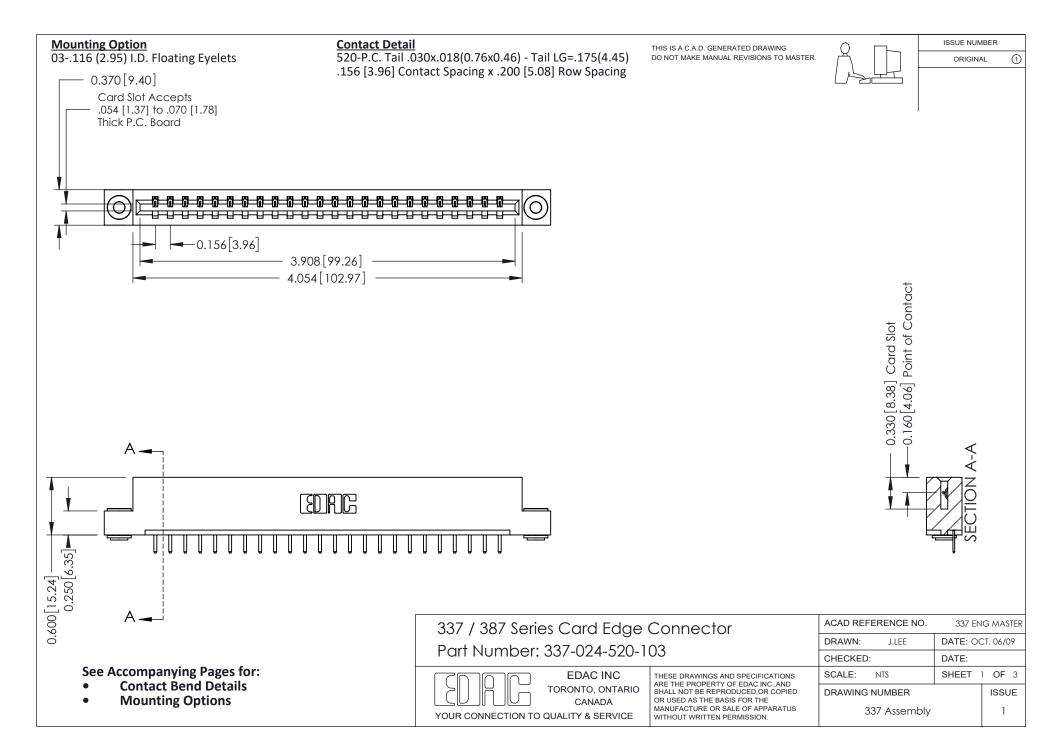

ISSUE NUMBER

ORIGINAL

1

| 337 / 387 Series Card Edge Connector<br>Contact Bend Detail           |                                                                                                                                                                                                  | ACAD REFERENCE NO. 337 E |                  | G MASTER      |
|-----------------------------------------------------------------------|--------------------------------------------------------------------------------------------------------------------------------------------------------------------------------------------------|--------------------------|------------------|---------------|
|                                                                       |                                                                                                                                                                                                  | DRAWN: J.LEE             | DATE: OCT. 06/09 |               |
|                                                                       |                                                                                                                                                                                                  | CHECKED: DATE:           |                  |               |
| EDAC INC TORONTO, ONTARIO CANADA YOUR CONNECTION TO QUALITY & SERVICE | THESE DRAWINGS AND SPECIFICATIONS ARE THE PROPERTY OF EDAC INC.,AND SHALL NOT BE REPRODUCED, OR COPIED OR USED AS THE BASIS FOR THE MANUFACTURE OR SALE OF APPARATUS WITHOUT WRITTEN PERMISSION. | SCALE: NTS               | SHEET            | 2 <b>OF</b> 3 |
|                                                                       |                                                                                                                                                                                                  | DRAWING NUMBER           |                  | ISSUE         |
|                                                                       |                                                                                                                                                                                                  | 337 Assembly             |                  | 1             |