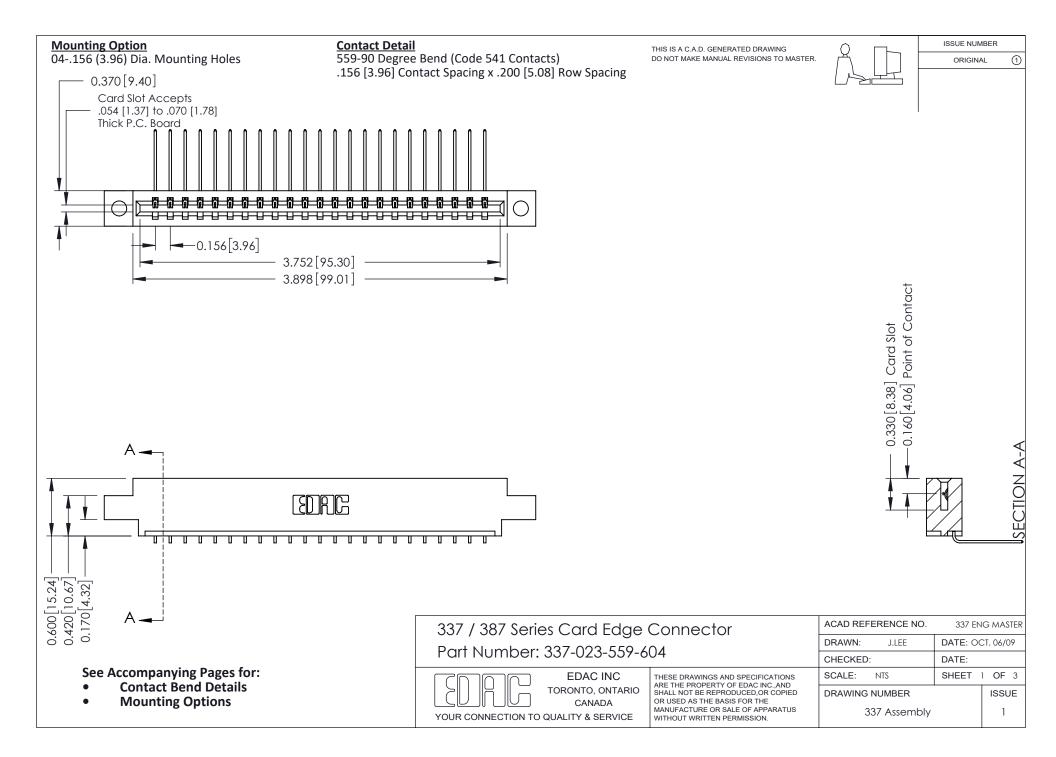

ISSUE NUMBER

ORIGINAL

1



| 337 / 387 Series Card Edge Connector<br>Contact Bend Detail           |                                                                                                                                                                                                  | ACAD REFERENCE NO. 337 E |                  | G MASTER      |
|-----------------------------------------------------------------------|--------------------------------------------------------------------------------------------------------------------------------------------------------------------------------------------------|--------------------------|------------------|---------------|
|                                                                       |