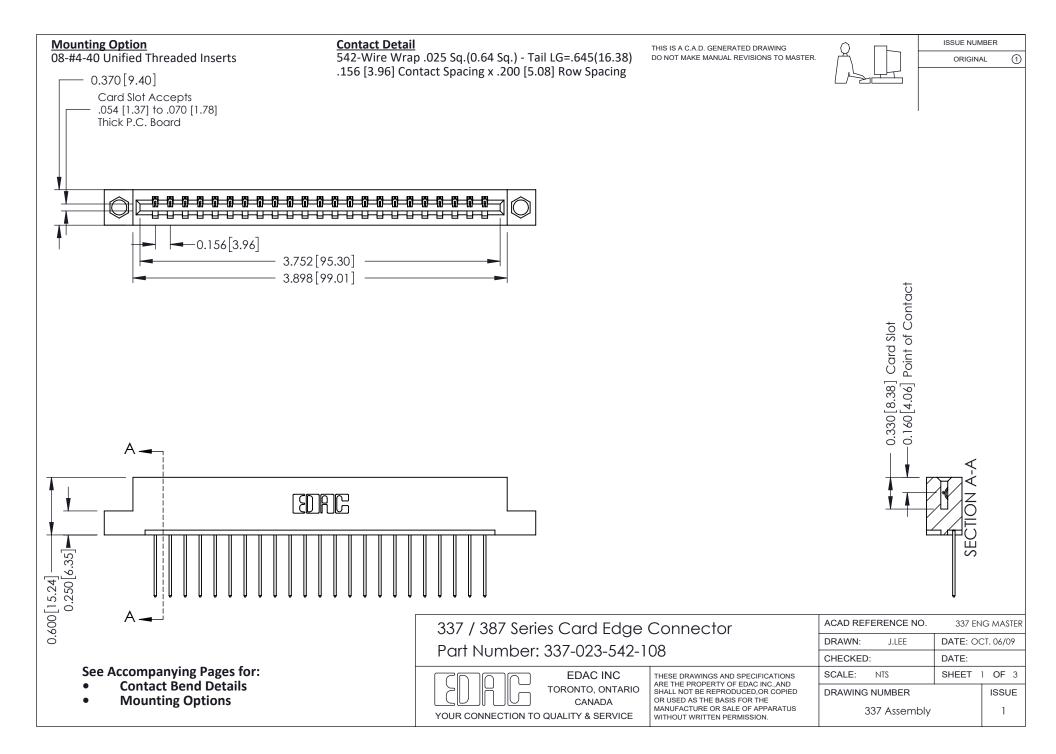

ISSUE NUMBER

ORIGINAL

1

| 337 / 387 Series Card Edge Connector<br>Contact Bend Detail           |                                                                                                                                                                                                  | ACAD REFERENCE NO. 337 E |                  | G MASTER      |
|-----------------------------------------------------------------------|--------------------------------------------------------------------------------------------------------------------------------------------------------------------------------------------------|--------------------------|------------------|---------------|
|                                                                       |                                                                                                                                                                                                  | DRAWN: J.LEE             | DATE: OCT. 06/09 |               |
|                                                                       |                                                                                                                                                                                                  | CHECKED: DATE:           |                  |               |
| EDAC INC TORONTO, ONTARIO CANADA YOUR CONNECTION TO QUALITY & SERVICE | THESE DRAWINGS AND SPECIFICATIONS ARE THE PROPERTY OF EDAC INC.,AND SHALL NOT BE REPRODUCED, OR COPIED OR USED AS THE BASIS FOR THE MANUFACTURE OR SALE OF APPARATUS WITHOUT WRITTEN PERMISSION. | SCALE: NTS               | SHEET            | 2 <b>OF</b> 3 |
|                                                                       |                                                                                                                                                                                                  | DRAWING NUMBER           |                  | ISSUE         |
|                                                                       |                                                                                                                                                                                                  | 337 Assembly             |                  | 1             |