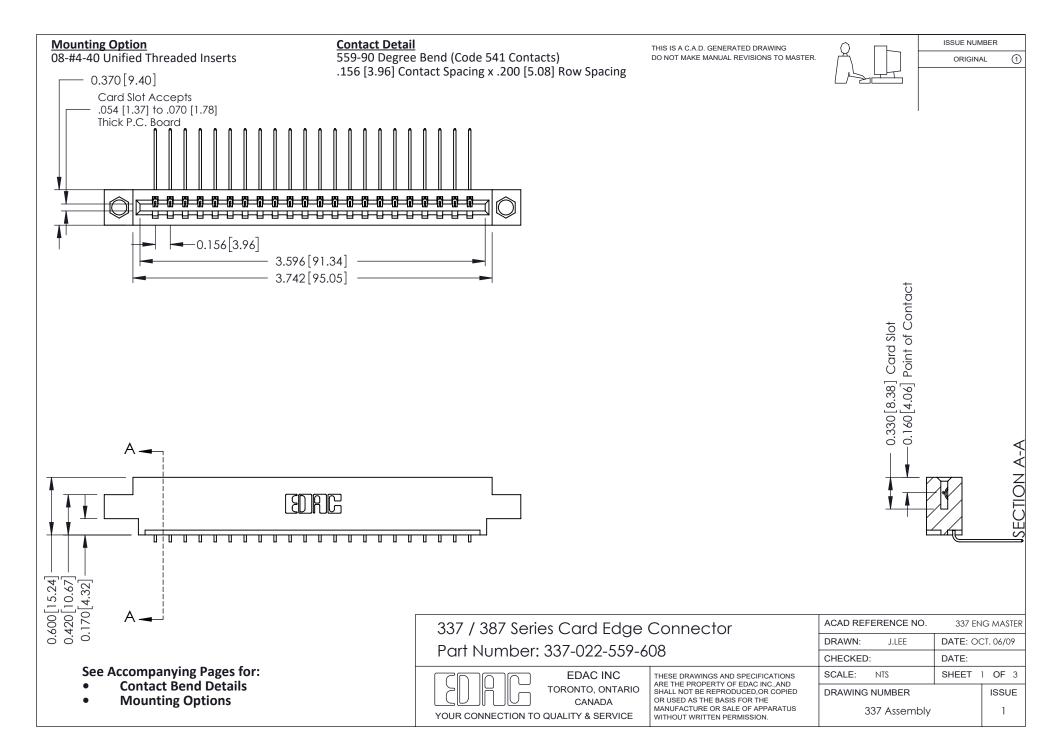

ISSUE NUMBER

ORIGINAL

1

| 337 / 387 Series Card Edge Connector<br>Contact Bend Detail           |                                                                                                                                                                                                  | ACAD REFERENCE NO. 337 E |                  | G MASTER      |
|-----------------------------------------------------------------------|--------------------------------------------------------------------------------------------------------------------------------------------------------------------------------------------------|--------------------------|------------------|---------------|
|                                                                       |                                                                                                                                                                                                  | DRAWN: J.LEE             | DATE: OCT. 06/09 |               |
|                                                                       |                                                                                                                                                                                                  | CHECKED: DATE:           |                  |               |
| EDAC INC TORONTO, ONTARIO CANADA YOUR CONNECTION TO QUALITY & SERVICE | THESE DRAWINGS AND SPECIFICATIONS ARE THE PROPERTY OF EDAC INC.,AND SHALL NOT BE REPRODUCED, OR COPIED OR USED AS THE BASIS FOR THE MANUFACTURE OR SALE OF APPARATUS WITHOUT WRITTEN PERMISSION. | SCALE: NTS               | SHEET            | 2 <b>OF</b> 3 |
|                                                                       |                                                                                                                                                                                                  | DRAWING NUMBER           |                  | ISSUE         |
|                                                                       |                                                                                                                                                                                                  | 337 Assembly             |                  | 1             |