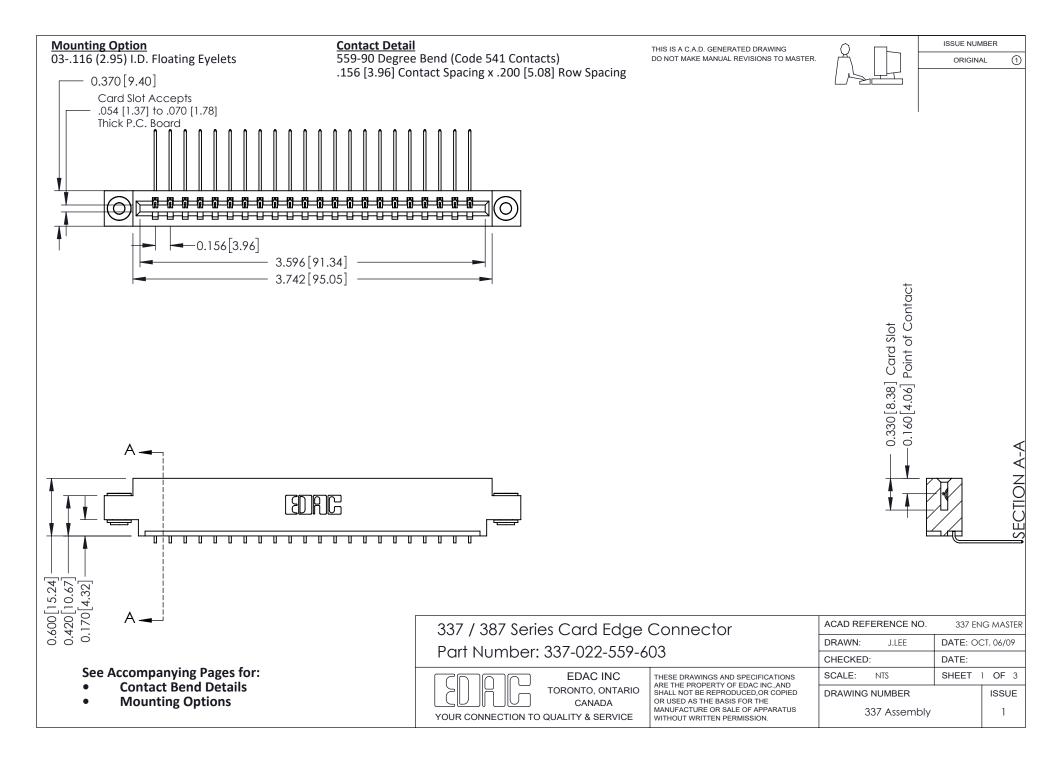

ISSUE NUMBER

ORIGINAL

1

| 337 / 387 Series Card Edge Connector<br>Contact Bend Detail           |                                                                                                                                                                                                  | ACAD REFERENCE NO. 337 E |                  | G MASTER      |
|-----------------------------------------------------------------------|--------------------------------------------------------------------------------------------------------------------------------------------------------------------------------------------------|--------------------------|------------------|---------------|
|                                                                       |                                                                                                                                                                                                  | DRAWN: J.LEE             | DATE: OCT. 06/09 |               |
|                                                                       |                                                                                                                                                                                                  | CHECKED: DATE:           |                  |               |
| EDAC INC TORONTO, ONTARIO CANADA YOUR CONNECTION TO QUALITY & SERVICE | THESE DRAWINGS AND SPECIFICATIONS ARE THE PROPERTY OF EDAC INC.,AND SHALL NOT BE REPRODUCED, OR COPIED OR USED AS THE BASIS FOR THE MANUFACTURE OR SALE OF APPARATUS WITHOUT WRITTEN PERMISSION. | SCALE: NTS               | SHEET            | 2 <b>OF</b> 3 |
|                                                                       |                                                                                                                                                                                                  | DRAWING NUMBER           |                  | ISSUE         |
|                                                                       |                                                                                                                                                                                                  | 337 Assembly             |                  | 1             |