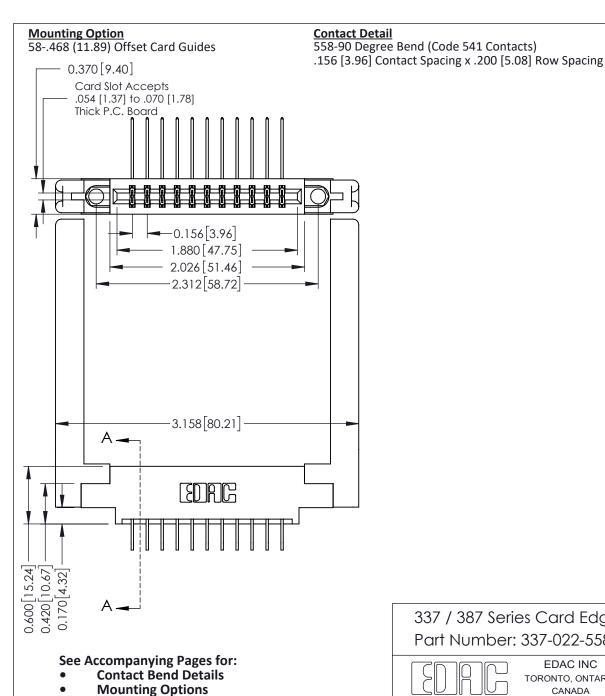

THIS IS A C.A.D. GENERATED DRAWING DO NOT MAKE MANUAL REVISIONS TO MASTER.

ISSUE NUMBER

ORIGINAL

337 / 387 Series Card Edge Connector

**EDAC INC** TORONTO, ONTARIO CANADA

THESE DRAWINGS AND SPECIFICATIONS ARE THE PROPERTY OF EDAC INC., AND SHALL NOT BE REPRODUCED, OR COPIED OR USED AS THE BASIS FOR THE MANUFACTURE OR SALE OF APPARATUS WITHOUT WRITTEN PERMISSION.

| DRAWN: J.LEE   | DATE: OCT. 06/09 |               |  |
|----------------|------------------|---------------|--|
| CHECKED:       | DATE:            |               |  |
| SCALE: NTS     | SHEET            | 1 <b>OF</b> 3 |  |
| DRAWING NUMBER |                  | ISSUE         |  |
| 337 Assembly   |                  | 1             |  |

337 ENG MASTER

ACAD REFERENCE NO.

Point of Contact

Card Slot

0.330 [8.38] 0.160[4.06]

Part Number: 337-022-558-858

YOUR CONNECTION TO QUALITY & SERVICE

ISSUE NUMBER