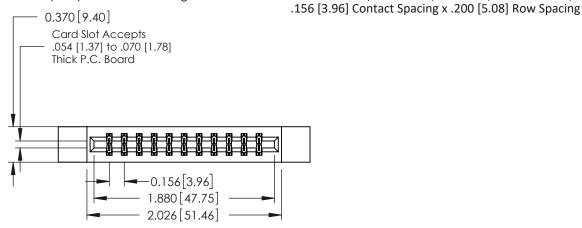

## **See Accompanying Pages for:**

- **Contact Bend Details**
- **Mounting Options**

| 337 / 387 Series Card Edge Connector |
|--------------------------------------|
| Part Number: 337-022-544-812         |

| ACAD REFERENCE NO. 337 ENG MASTE |                  |  |  |
|----------------------------------|------------------|--|--|
| DRAWN: J.LEE                     | DATE: OCT. 06/09 |  |  |
| CHECKED:                         | DATE:            |  |  |
| SCALE: NTS                       | SHEET 1 OF 3     |  |  |
| DRAWING NUMBER                   | ISSUE            |  |  |
| 337 Assembly                     | 1                |  |  |