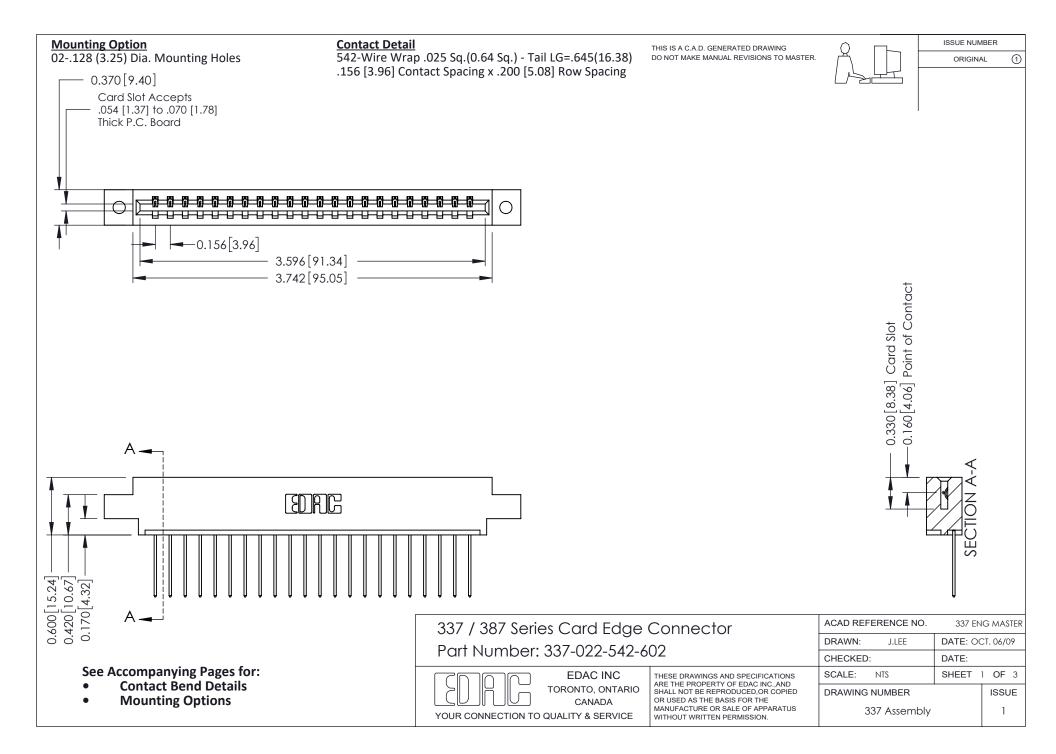

ISSUE NUMBER

ORIGINAL

1



| 337 / 387 Series Card Edge Connector<br>Contact Bend Detail           |                                                                                                                                                                                                  | ACAD REFERENCE NO. 337 E |                  | G MASTER      |
|-----------------------------------------------------------------------|--------------------------------------------------------------------------------------------------------------------------------------------------------------------------------------------------|--------------------------|------------------|---------------|
|                                                                       |