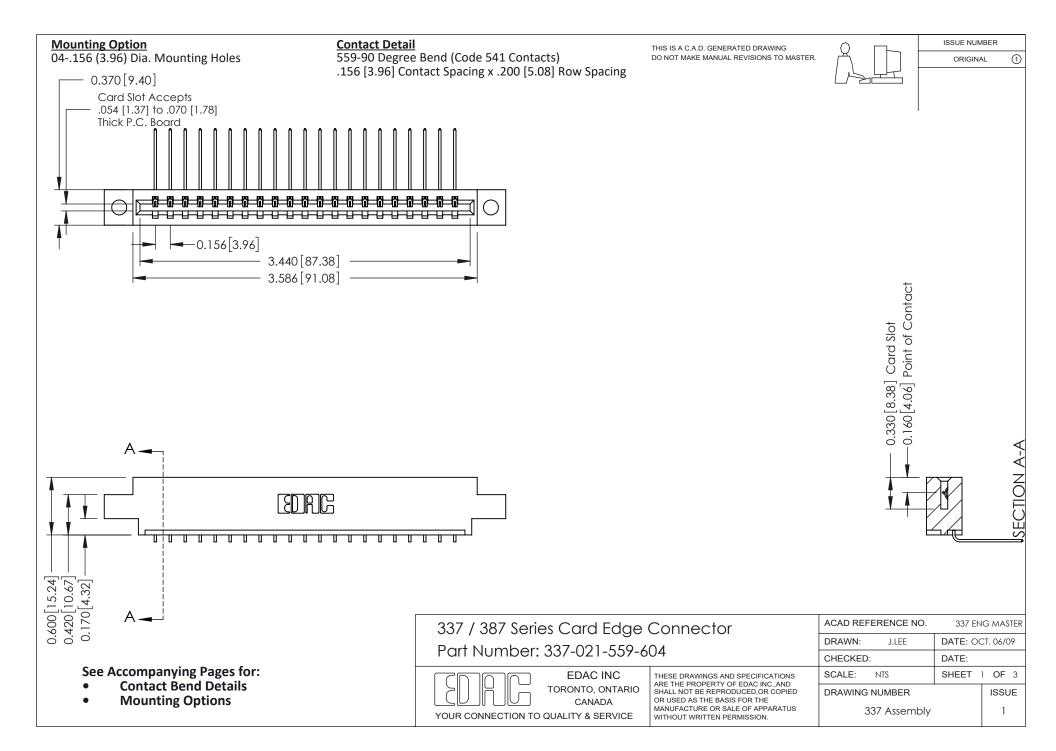

ISSUE NUMBER

ORIGINAL

1

| 337 / 387 Series Card Edge Connector<br>Contact Bend Detail           |                                                                                                                                                                                                  | ACAD REFERENCE NO. 337 E |                  | G MASTER      |
|-----------------------------------------------------------------------|--------------------------------------------------------------------------------------------------------------------------------------------------------------------------------------------------|--------------------------|------------------|---------------|
|                                                                       |                                                                                                                                                                                                  | DRAWN: J.LEE             | DATE: OCT. 06/09 |               |
|                                                                       |                                                                                                                                                                                                  | CHECKED: DATE:           |                  |               |
| EDAC INC TORONTO, ONTARIO CANADA YOUR CONNECTION TO QUALITY & SERVICE | THESE DRAWINGS AND SPECIFICATIONS ARE THE PROPERTY OF EDAC INC.,AND SHALL NOT BE REPRODUCED, OR COPIED OR USED AS THE BASIS FOR THE MANUFACTURE OR SALE OF APPARATUS WITHOUT WRITTEN PERMISSION. | SCALE: NTS               | SHEET            | 2 <b>OF</b> 3 |
|                                                                       |                                                                                                                                                                                                  | DRAWING NUMBER           |                  | ISSUE         |
|                                                                       |                                                                                                                                                                                                  | 337 Assembly             |                  | 1             |