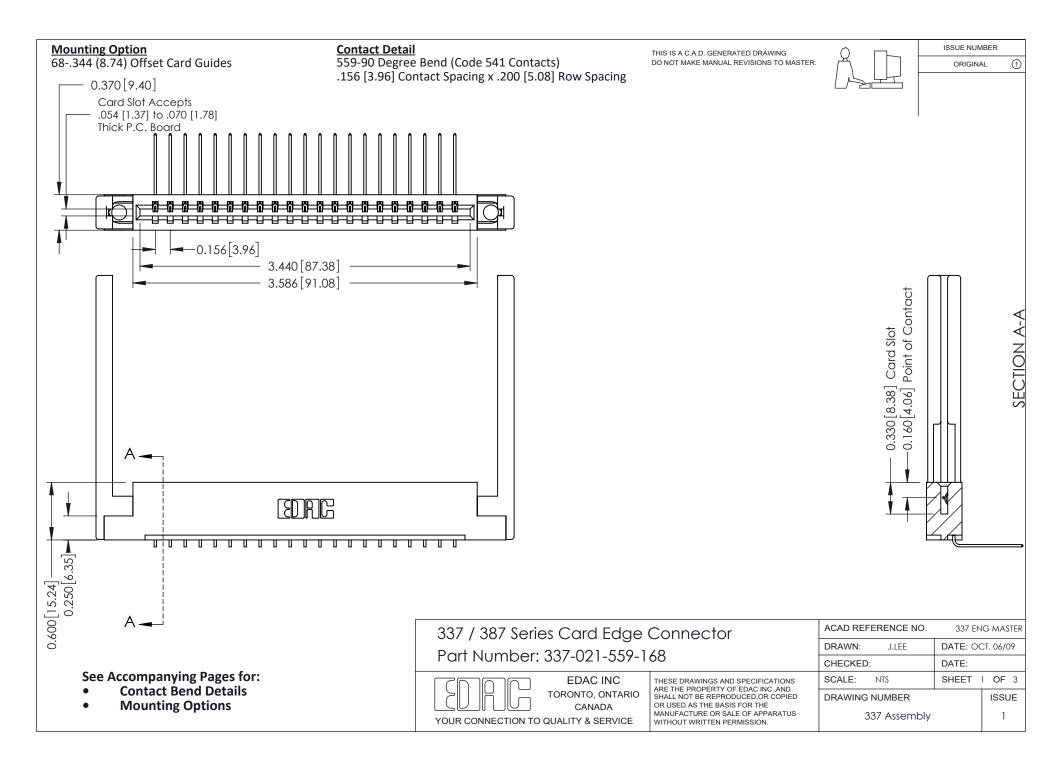

ISSUE NUMBER

ORIGINAL

1

| 337 / 387 Series Card Edge Connector<br>Contact Bend Detail           |                                                                                                                                                                                                  | ACAD REFERENCE NO. 337 E |                  | G MASTER      |
|-----------------------------------------------------------------------|--------------------------------------------------------------------------------------------------------------------------------------------------------------------------------------------------|--------------------------|------------------|---------------|
|                                                                       |                                                                                                                                                                                                  | DRAWN: J.LEE             | DATE: OCT. 06/09 |               |
|                                                                       |                                                                                                                                                                                                  | CHECKED: DATE:           |                  |               |
| EDAC INC TORONTO, ONTARIO CANADA YOUR CONNECTION TO QUALITY & SERVICE | THESE DRAWINGS AND SPECIFICATIONS ARE THE PROPERTY OF EDAC INC.,AND SHALL NOT BE REPRODUCED, OR COPIED OR USED AS THE BASIS FOR THE MANUFACTURE OR SALE OF APPARATUS WITHOUT WRITTEN PERMISSION. | SCALE: NTS               | SHEET            | 2 <b>OF</b> 3 |
|                                                                       |                                                                                                                                                                                                  | DRAWING NUMBER           |                  | ISSUE         |
|                                                                       |                                                                                                                                                                                                  | 337 Assembly             |                  | 1             |