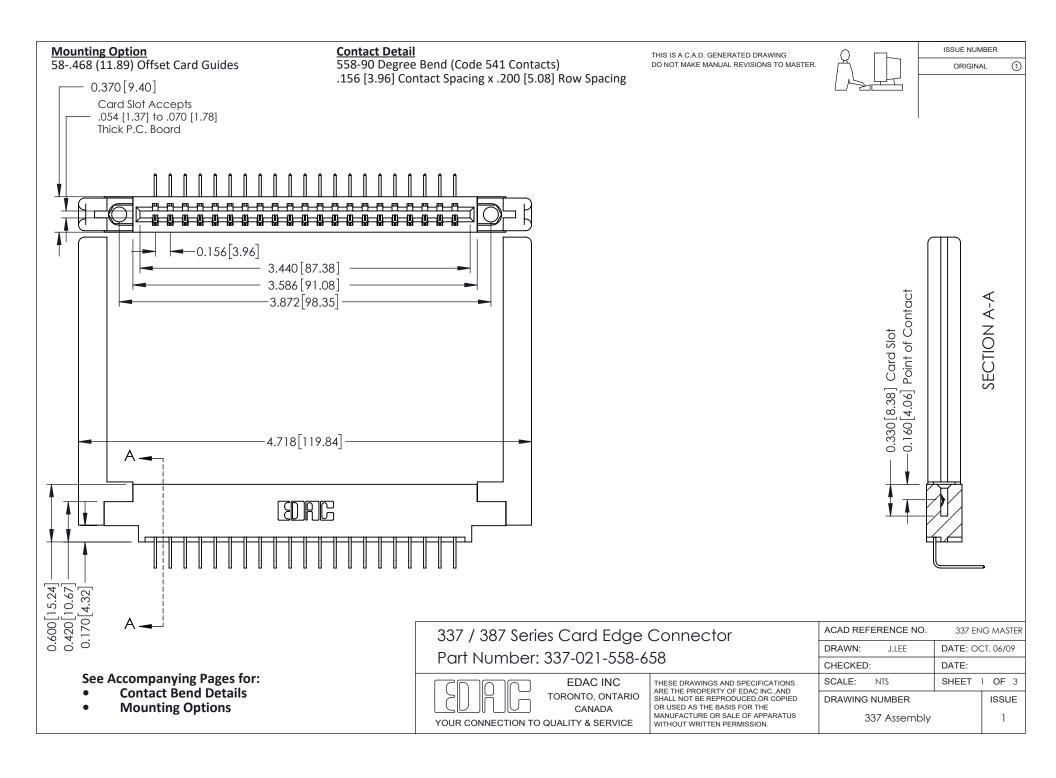

ISSUE NUMBER

ORIGINAL

1

| 337 / 387 Series Card Edge Connector<br>Contact Bend Detail           |                                                                                                                                                                                                  | ACAD REFERENCE NO. 337 E |                  | G MASTER      |
|-----------------------------------------------------------------------|--------------------------------------------------------------------------------------------------------------------------------------------------------------------------------------------------|--------------------------|------------------|---------------|
|                                                                       |                                                                                                                                                                                                  | DRAWN: J.LEE             | DATE: OCT. 06/09 |               |
|                                                                       |                                                                                                                                                                                                  | CHECKED:                 | CKED: DATE:      |               |
| EDAC INC TORONTO, ONTARIO CANADA YOUR CONNECTION TO QUALITY & SERVICE | THESE DRAWINGS AND SPECIFICATIONS ARE THE PROPERTY OF EDAC INC.,AND SHALL NOT BE REPRODUCED, OR COPIED OR USED AS THE BASIS FOR THE MANUFACTURE OR SALE OF APPARATUS WITHOUT WRITTEN PERMISSION. | SCALE: NTS               | SHEET            | 2 <b>OF</b> 3 |
|                                                                       |                                                                                                                                                                                                  | DRAWING NUMBER           |                  | ISSUE         |
|                                                                       |                                                                                                                                                                                                  | 337 Assembly             |                  | 1             |