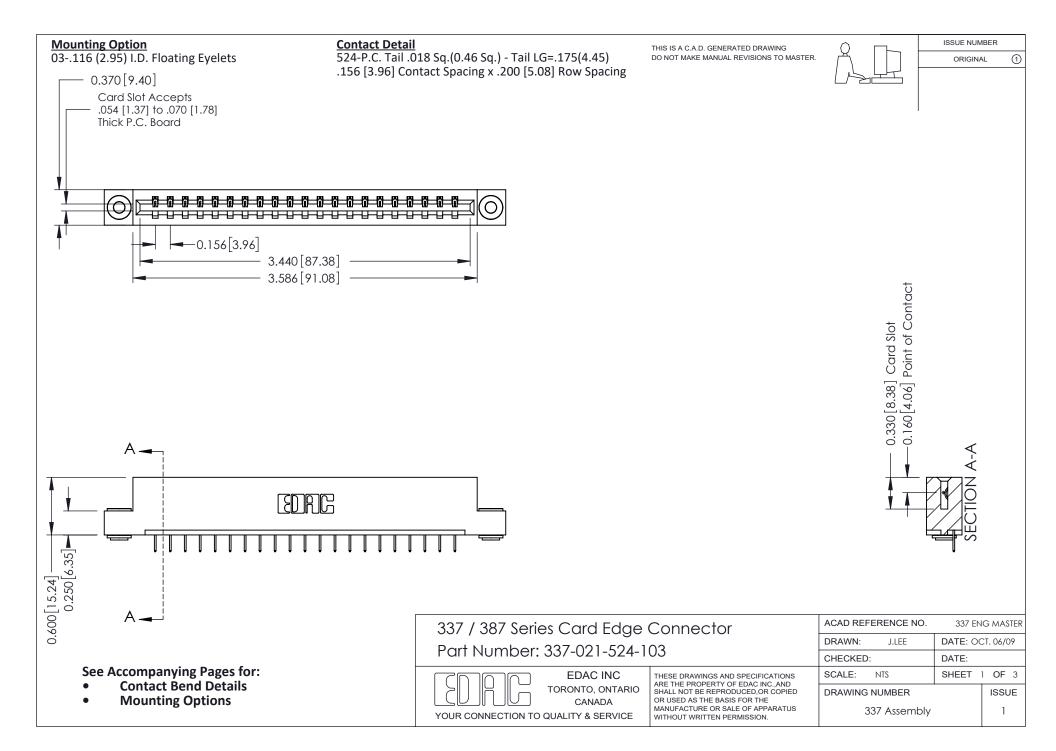

ISSUE NUMBER

ORIGINAL

1

| 337 / 387 Series Card Edge Connector<br>Contact Bend Detail           |                                                                                                                                                                                                  | ACAD REFERENCE NO. 337 E |                  | G MASTER      |
|-----------------------------------------------------------------------|--------------------------------------------------------------------------------------------------------------------------------------------------------------------------------------------------|--------------------------|------------------|---------------|
|                                                                       |                                                                                                                                                                                                  | DRAWN: J.LEE             | DATE: OCT. 06/09 |               |
|                                                                       |                                                                                                                                                                                                  | CHECKED: DATE:           |                  |               |
| EDAC INC TORONTO, ONTARIO CANADA YOUR CONNECTION TO QUALITY & SERVICE | THESE DRAWINGS AND SPECIFICATIONS ARE THE PROPERTY OF EDAC INC.,AND SHALL NOT BE REPRODUCED, OR COPIED OR USED AS THE BASIS FOR THE MANUFACTURE OR SALE OF APPARATUS WITHOUT WRITTEN PERMISSION. | SCALE: NTS               | SHEET            | 2 <b>OF</b> 3 |
|                                                                       |                                                                                                                                                                                                  | DRAWING NUMBER           |                  | ISSUE         |
|                                                                       |                                                                                                                                                                                                  | 337 Assembly             |                  | 1             |