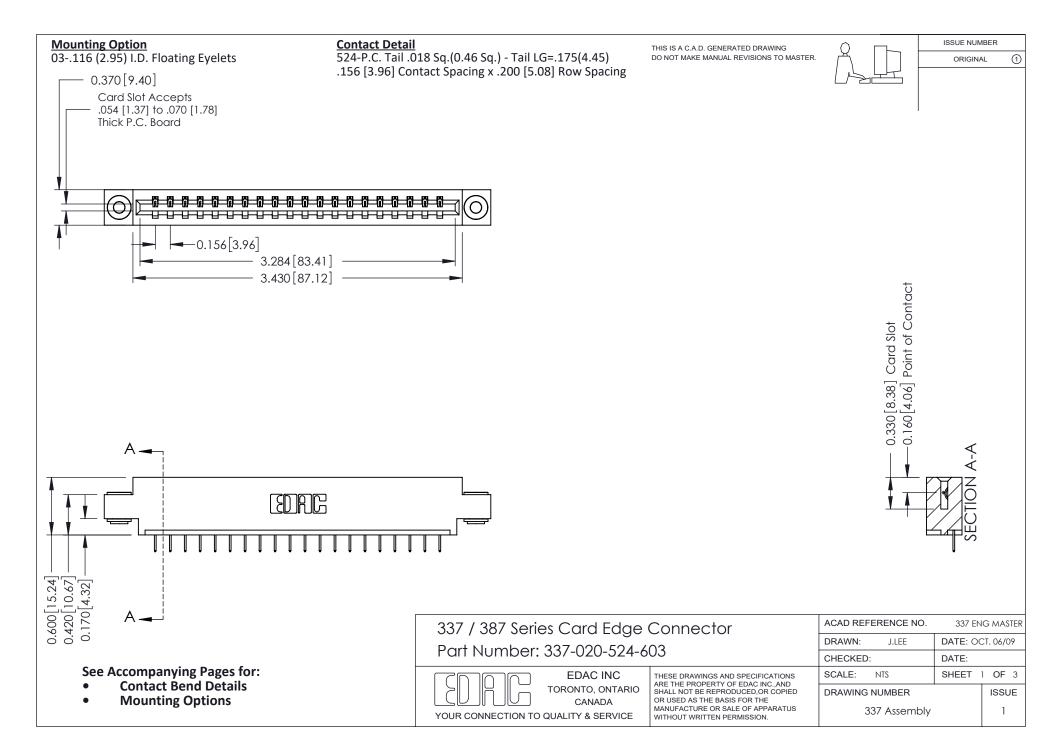

ISSUE NUMBER

ORIGINAL

1

| 337 / 387 Series Card Edge Connector<br>Contact Bend Detail           |                                                                                                                                                                                                  | ACAD REFERENCE NO. 337 E |                  | G MASTER      |
|-----------------------------------------------------------------------|--------------------------------------------------------------------------------------------------------------------------------------------------------------------------------------------------|--------------------------|------------------|---------------|
|                                                                       |                                                                                                                                                                                                  | DRAWN: J.LEE             | DATE: OCT. 06/09 |               |
|                                                                       |                                                                                                                                                                                                  | CHECKED:                 | CKED: DATE:      |               |
| EDAC INC TORONTO, ONTARIO CANADA YOUR CONNECTION TO QUALITY & SERVICE | THESE DRAWINGS AND SPECIFICATIONS ARE THE PROPERTY OF EDAC INC.,AND SHALL NOT BE REPRODUCED, OR COPIED OR USED AS THE BASIS FOR THE MANUFACTURE OR SALE OF APPARATUS WITHOUT WRITTEN PERMISSION. | SCALE: NTS               | SHEET            | 2 <b>OF</b> 3 |
|                                                                       |                                                                                                                                                                                                  | DRAWING NUMBER           |                  | ISSUE         |
|                                                                       |                                                                                                                                                                                                  | 337 Assembly             |                  | 1             |