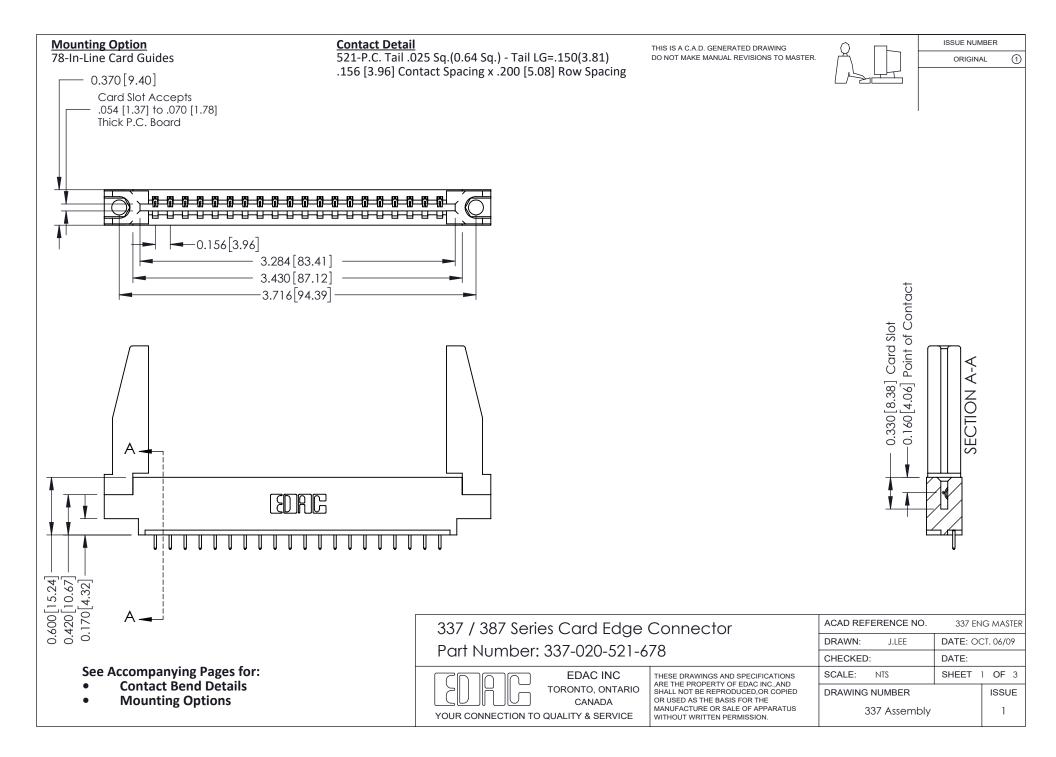

ISSUE NUMBER

ORIGINAL

1



| 337 / 387 Series Card Edge Connector<br>Contact Bend Detail           |                                                                                                                                                                                                  | ACAD REFERENCE NO. 337 E |                  | G MASTER      |
|-----------------------------------------------------------------------|--------------------------------------------------------------------------------------------------------------------------------------------------------------------------------------------------|--------------------------|------------------|---------------|
|                                                                       |