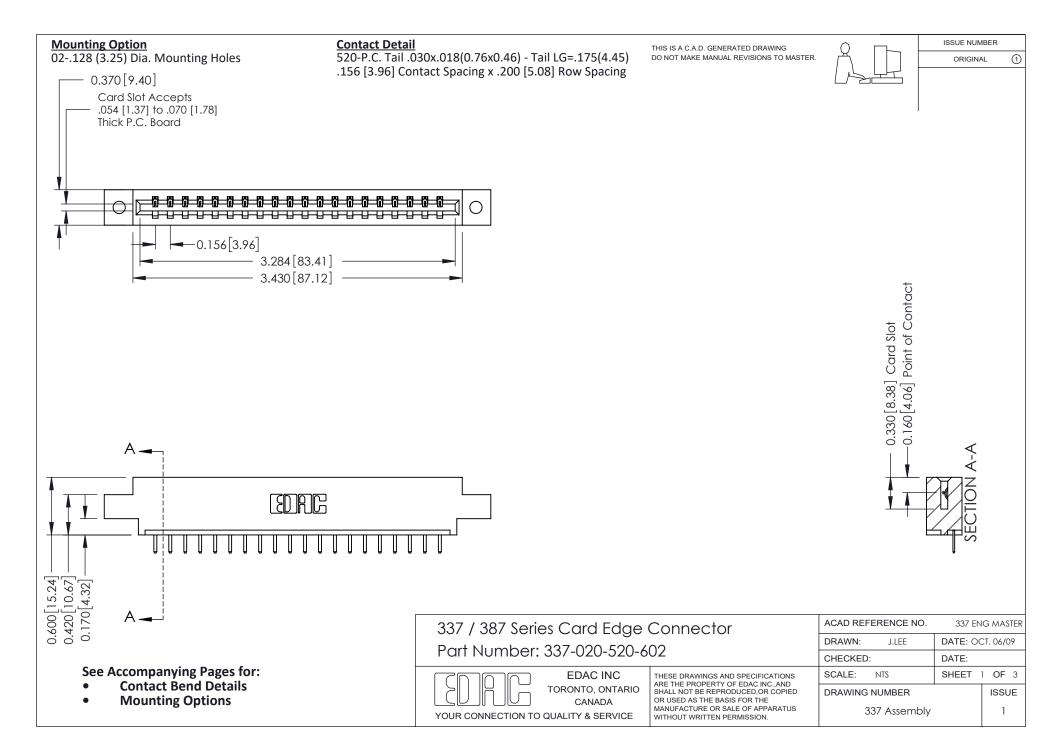

ISSUE NUMBER

ORIGINAL

1

| 337 / 387 Series Card Edge Connector<br>Contact Bend Detail           |                                                                                                                                                                                                  | ACAD REFERENCE NO. 337 E |                  | G MASTER      |
|-----------------------------------------------------------------------|--------------------------------------------------------------------------------------------------------------------------------------------------------------------------------------------------|--------------------------|------------------|---------------|
|                                                                       |                                                                                                                                                                                                  | DRAWN: J.LEE             | DATE: OCT. 06/09 |               |
|                                                                       |                                                                                                                                                                                                  | CHECKED: DATE:           |                  |               |
| EDAC INC TORONTO, ONTARIO CANADA YOUR CONNECTION TO QUALITY & SERVICE | THESE DRAWINGS AND SPECIFICATIONS ARE THE PROPERTY OF EDAC INC.,AND SHALL NOT BE REPRODUCED, OR COPIED OR USED AS THE BASIS FOR THE MANUFACTURE OR SALE OF APPARATUS WITHOUT WRITTEN PERMISSION. | SCALE: NTS               | SHEET            | 2 <b>OF</b> 3 |
|                                                                       |                                                                                                                                                                                                  | DRAWING NUMBER           |                  | ISSUE         |
|                                                                       |                                                                                                                                                                                                  | 337 Assembly             |                  | 1             |