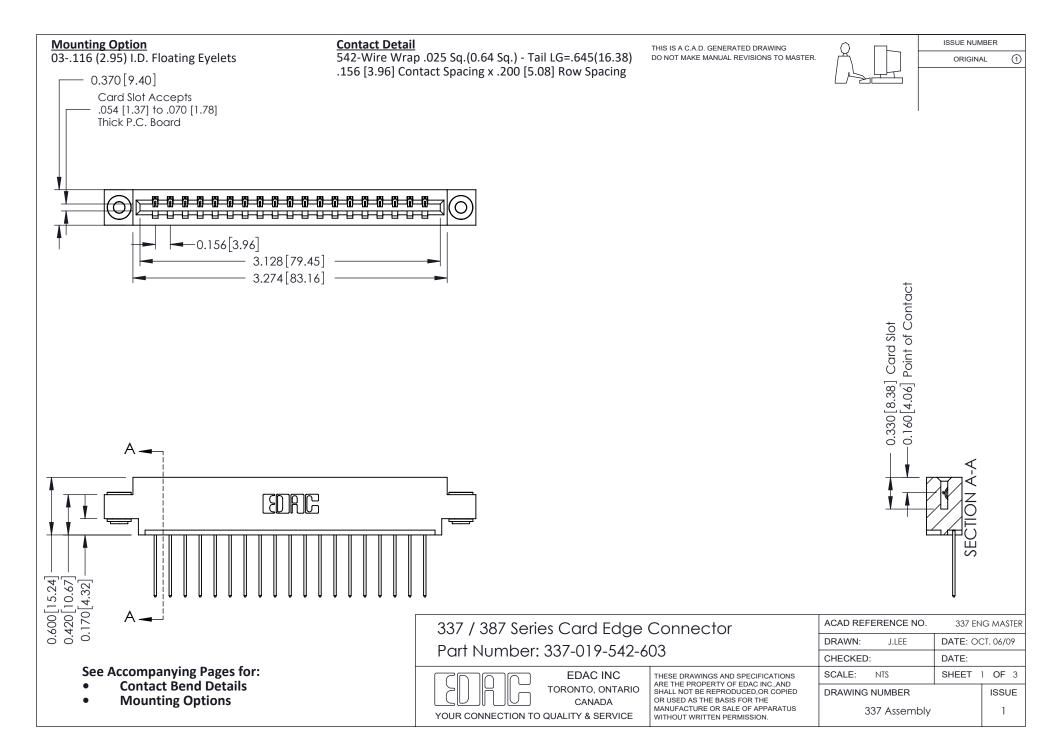

ISSUE NUMBER

ORIGINAL

1



| 337 / 387 Series Card Edge Connector<br>Contact Bend Detail           |                                                                                                                                                                                                  | ACAD REFERENCE NO. 337 E |                  | G MASTER      |
|-----------------------------------------------------------------------|--------------------------------------------------------------------------------------------------------------------------------------------------------------------------------------------------|--------------------------|------------------|---------------|
|                                                                       |