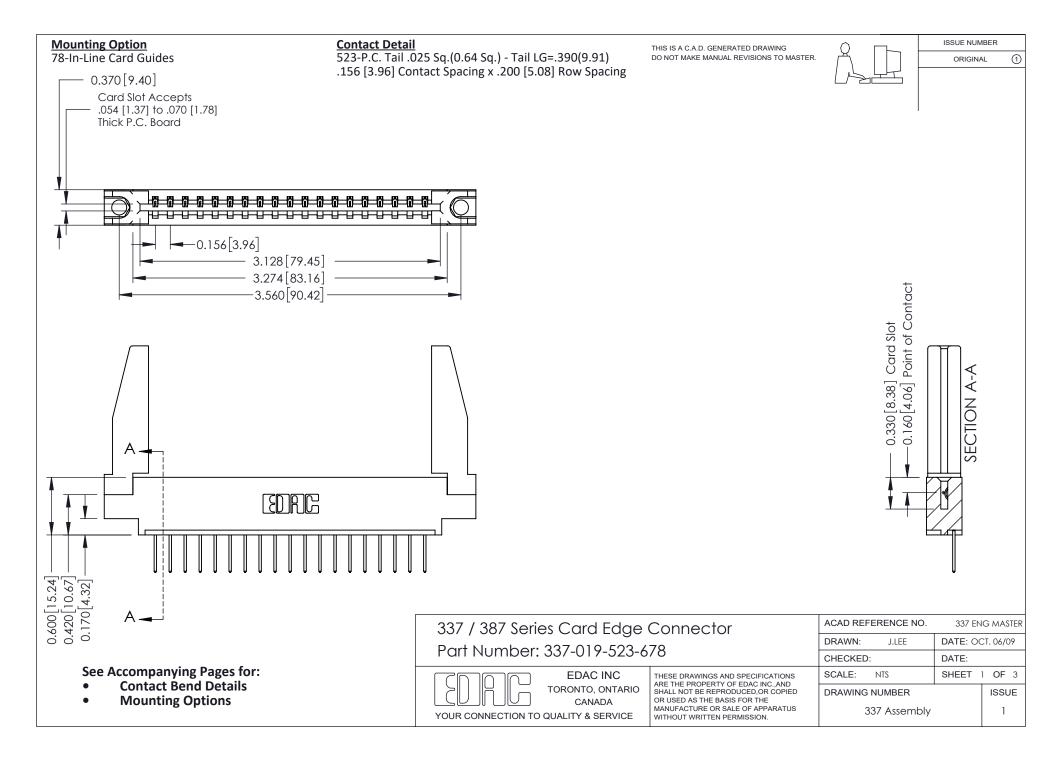

ISSUE NUMBER

ORIGINAL

1



| 337 / 387 Series Card Edge Connector<br>Contact Bend Detail           |                                                                                                                                                                                                  | ACAD REFERENCE NO. 337 E |                  | G MASTER      |
|-----------------------------------------------------------------------|--------------------------------------------------------------------------------------------------------------------------------------------------------------------------------------------------|--------------------------|------------------|---------------|
|                                                                       |