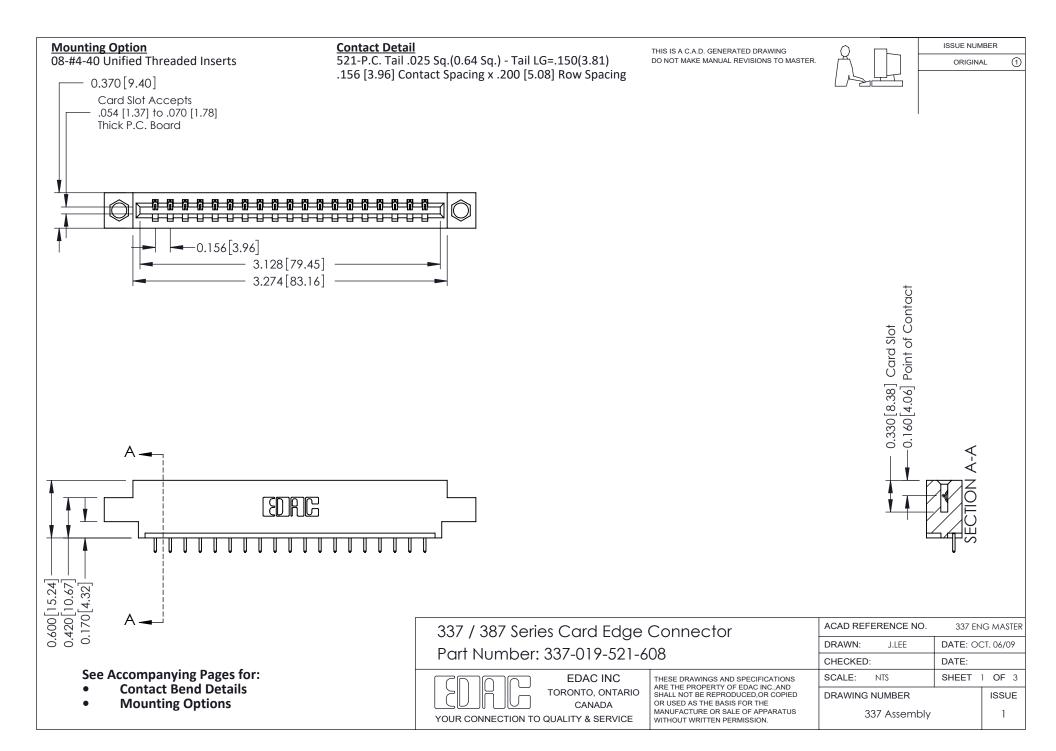

ISSUE NUMBER

ORIGINAL

1

| 337 / 387 Series Card Edge Connector<br>Contact Bend Detail           |                                                                                                                                                                                                  | ACAD REFERENCE NO. 337 E |                  | G MASTER      |
|-----------------------------------------------------------------------|--------------------------------------------------------------------------------------------------------------------------------------------------------------------------------------------------|--------------------------|------------------|---------------|
|                                                                       |                                                                                                                                                                                                  | DRAWN: J.LEE             | DATE: OCT. 06/09 |               |
|                                                                       |                                                                                                                                                                                                  | CHECKED: DATE:           |                  |               |
| EDAC INC TORONTO, ONTARIO CANADA YOUR CONNECTION TO QUALITY & SERVICE | THESE DRAWINGS AND SPECIFICATIONS ARE THE PROPERTY OF EDAC INC.,AND SHALL NOT BE REPRODUCED, OR COPIED OR USED AS THE BASIS FOR THE MANUFACTURE OR SALE OF APPARATUS WITHOUT WRITTEN PERMISSION. | SCALE: NTS               | SHEET            | 2 <b>OF</b> 3 |
|                                                                       |                                                                                                                                                                                                  | DRAWING NUMBER           |                  | ISSUE         |
|                                                                       |                                                                                                                                                                                                  | 337 Assembly             |                  | 1             |